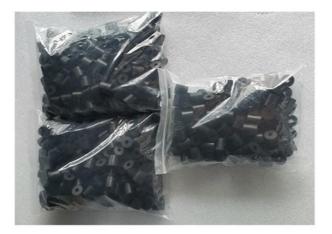

# 1750058967 Wincor Nixdorf ATM Parts TP07 Roller Shaft 01750058967 Transport Roller

## More Images

ATM Parts Professional Manufacturer

Wincor TP07 Roller Shaft 01750058967 Transport rollr Only 1750058967 New and have in stock