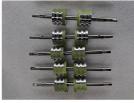

# 7310000574-14 Hyosung ATM Parts Feed Roller Shaft Of Cash Cassette

customer's request

T/T, Western Union

10-50 pieces/month

- Payment Term:
- MOQ:
- Material:

• Description:

- Highlight:
- T/T,Western Union 1 Piece
- Metal

- 7310000574-14 Hyosung ATM Parts, Feed Roller Shaft Hyosung ATM Parts

## More Images

urer

Hyosung 7310000574 7310000225 Feed Roller Shaft of ATM Cash Cassette 7310000574-14 New and have in Stock