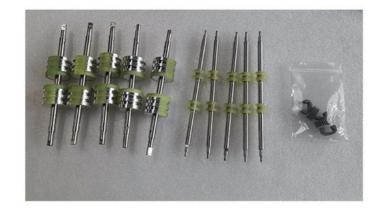

## More Images

urer

Hyosung 7310000574 7310000225 Feed Roller Shaft of ATM Cash Cassette 7310000574-14 New and have in Stock

### **Product Description**

| hyosung           |
|-------------------|
| Feedroller Shaft  |
| New and original  |
| 90 days           |
| In Stock          |
| T/T,Western Union |
|                   |