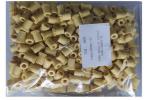

## 15 Tooth Short Pulley For Wincor CMD-V4 Clamping Transport Mechanism 1750053977

1-5 working days after received the payment

## **Product Specification**

- Description:
- Payment Term:
- MOQ:
- Material:
- Highlight:

- Metal
  - Wincor 15 Tooth Short Pulley, 1750053977 Short Pulley

## More Images

15T Yellow short Pulley for Wincor CMD-V4 clamping transport mechanism 1750053977 New and Have In stock

#### **Product Description**

| Brand        | Wincor            |
|--------------|-------------------|
| Product Name | 15 Tooth Gear     |
| Condition    | New and original  |
| Warranty     | 90 days           |
| Stock Status | In Stock          |
| Payment Term | T/T,Western Union |