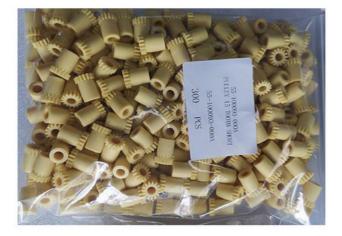

## 15 Tooth Short Pulley For Wincor CMD-V4 Clamping Transport Mechanism 1750053977

1-5 working days after received the payment

## **Product Specification**

- Description:
- Payment Term:
- MOQ:
- Material:
- Highlight:

- Metal
  - Wincor 15 Tooth Short Pulley, 1750053977 Short Pulley

## More Images

15T Yellow short Pulley for Wincor CMD-V4 clamping transport mechanism 1750053977 New and Have In stock

#### **Product Description**

| Brand        | Wincor            |
|--------------|-------------------|
| Product Name | 15 Tooth Gear     |
| Condition    | New and original  |
| Warranty     | 90 days           |
| Stock Status | In Stock          |
| Payment Term | T/T,Western Union |