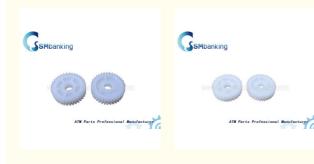

# More Images

# Wincor ATM Replacement Parts 1750012723-2

Wincor atm parts Atm Replacement parts 1750012723-2 Wincor 2050XE cassette Gear Singl with good quality and best price

Brand: Wincor
 Quality: New
 P/N: 1750012723-2
 Used in: Diebold 2050xe

#### 1. Description of goods

| Brand name   | Wincor       |
|--------------|--------------|
| Part NO.     | 1750012723-2 |
| Material     | Plastic      |
| Stock Status | In Stock     |
| Quality:     | New generic  |
| Used in      | 2050xe       |