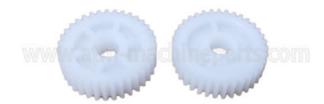

# 2050XE Cassette Gear Single Wincor ATM Replacement Parts 1750012723-

# Wincor ATM Replacement Parts 1750012723-2

Wincor atm parts Atm Replacement parts 1750012723-2 Wincor 2050XE cassette Gear Singl with good quality and best price

Brand: Wincor
 Quality: New
 P/N: 1750012723-2
 Used in: Diebold 2050xe

#### 1. Description of goods

| Brand name   | Wincor       |
|--------------|--------------|
| Part NO.     | 1750012723-2 |
| Material     | Plastic      |
| Stock Status | In Stock     |
| Quality:     | New generic  |
| Used in      | 2050xe       |