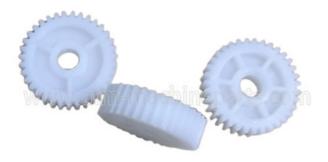

# More Images

# Wincor ATM Replacement Parts 1750012723-2

Wincor atm parts Atm Replacement parts 1750012723-2 Wincor 2050XE cassette Gear Singl with good quality and best price

Brand: Wincor
 Quality: New
 P/N: 1750012723-2
 Used in: Diebold 2050xe

#### 1. Description of goods

| Brand name   | Wincor       |
|--------------|--------------|
| Part NO.     | 1750012723-2 |
| Material     | Plastic      |
| Stock Status | In Stock     |
| Quality:     | New generic  |
| Used in      | 2050xe       |