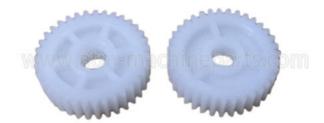

# 2050XE Cassette Gear Single Wincor ATM Replacement Parts 1750012723-

# Wincor ATM Replacement Parts 1750012723-2

Wincor atm parts Atm Replacement parts 1750012723-2 Wincor 2050XE cassette Gear Singl with good quality and best price

Brand: Wincor
 Quality: New
 P/N: 1750012723-2
 Used in: Diebold 2050xe

#### 1. Description of goods

| Brand name   | Wincor       |
|--------------|--------------|
| Part NO.     | 1750012723-2 |
| Material     | Plastic      |
| Stock Status | In Stock     |
| Quality:     | New generic  |
| Used in      | 2050xe       |