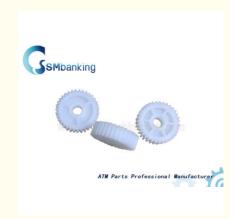

# SMbanking

ATM Parts Professional Manufacturer

ATM Parts Professional Manufacturer

ATM Parts Professional Manufacturer
2050XE Cassette Gear Single

# Wincor ATM Replacement Parts 1750012723-2

Wincor atm parts Atm Replacement parts 1750012723-2 Wincor 2050XE cassette Gear Singl with good quality and best price

Brand: Wincor
 Quality: New
 P/N: 1750012723-2
 Used in: Diebold 2050xe

#### 1. Description of goods

| Brand name   | Wincor       |
|--------------|--------------|
| Part NO.     | 1750012723-2 |
| Material     | Plastic      |
| Stock Status | In Stock     |
| Quality:     | New generic  |
| Used in      | 2050xe       |