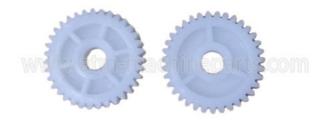

# 2050XE Cassette Gear Single Wincor ATM Replacement Parts 1750012723-

# Wincor ATM Replacement Parts 1750012723-2

Wincor atm parts Atm Replacement parts 1750012723-2 Wincor 2050XE cassette Gear Singl with good quality and best price

Brand: Wincor
 Quality: New
 P/N: 1750012723-2
 Used in: Diebold 2050xe

#### 1. Description of goods

| Brand name   | Wincor       |
|--------------|--------------|
| Part NO.     | 1750012723-2 |
| Material     | Plastic      |
| Stock Status | In Stock     |
| Quality:     | New generic  |
| Used in      | 2050xe       |