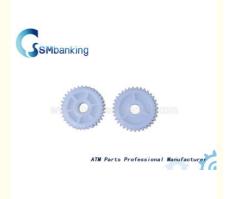

# More Images

# Wincor ATM Replacement Parts 1750012723-2

Wincor atm parts Atm Replacement parts 1750012723-2 Wincor 2050XE cassette Gear Singl with good quality and best price

Brand: Wincor
 Quality: New
 P/N: 1750012723-2
 Used in: Diebold 2050xe

#### 1. Description of goods

| Brand name   | Wincor       |
|--------------|--------------|
| Part NO.     | 1750012723-2 |
| Material     | Plastic      |
| Stock Status | In Stock     |
| Quality:     | New generic  |
| Used in      | 2050xe       |