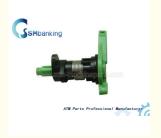

# ATM Parts Generic New Plastic Lever 1750043537 for Wincor 2050xe cassette 01750043537

# **Product Description**

2050xe Wincor Nixdorf ATM Parts CMD Cassette Lever 1750043537 / 01750043537

#### Quick details:

ATM parts wincor CMD cassette Lever 1750043537 / 01750043537

- Brand: Wincor
   Condition: New
   P/N:1750043537
- 4. Used in: wincor 2050xe

#### Description of goods:

| Brand name   | Wincor       |
|--------------|--------------|
| Part NO.     | 1750043537   |
| Material     | Plastic      |
| Stock Status | In Stock     |
| Quality:     | New Original |
| Used in      | 2050xe       |