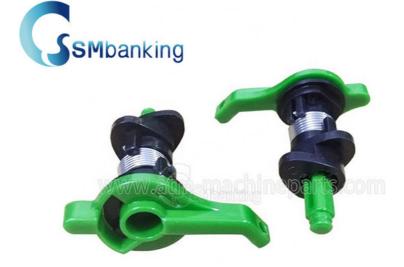

# ATM Parts Generic New Plastic Lever 1750043537 for Wincor 2050xe cassette 01750043537

# **Product Description**

2050xe Wincor Nixdorf ATM Parts CMD Cassette Lever 1750043537 / 01750043537

#### Quick details:

ATM parts wincor CMD cassette Lever 1750043537 / 01750043537

- Brand: Wincor
   Condition: New
   P/N:1750043537
- 4. Used in: wincor 2050xe

#### Description of goods:

| Brand name   | Wincor       |
|--------------|--------------|
| Part NO.     | 1750043537   |
| Material     | Plastic      |
| Stock Status | In Stock     |
| Quality:     | New Original |
| Used in      | 2050xe       |