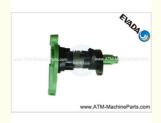

# ATM Parts Generic New Plastic Lever 1750043537 for Wincor 2050xe cassette 01750043537

# **Product Description**

2050xe Wincor Nixdorf ATM Parts CMD Cassette Lever 1750043537 / 01750043537

#### Quick details:

ATM parts wincor CMD cassette Lever 1750043537 / 01750043537

- Brand: Wincor
   Condition: New
   P/N:1750043537
- 4. Used in: wincor 2050xe

#### Description of goods:

| Brand name   | Wincor       |
|--------------|--------------|
| Part NO.     | 1750043537   |
| Material     | Plastic      |
| Stock Status | In Stock     |
| Quality:     | New Original |
| Used in      | 2050xe       |