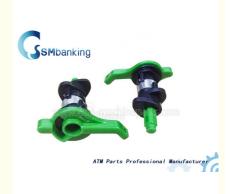

# ATM Parts Generic New Plastic Lever 1750043537 for Wincor 2050xe cassette 01750043537

# **Product Description**

2050xe Wincor Nixdorf ATM Parts CMD Cassette Lever 1750043537 / 01750043537

#### Quick details:

ATM parts wincor CMD cassette Lever 1750043537 / 01750043537

- Brand: Wincor
   Condition: New
   P/N:1750043537
- 4. Used in: wincor 2050xe

#### Description of goods:

| Brand name   | Wincor       |
|--------------|--------------|
| Part NO.     | 1750043537   |
| Material     | Plastic      |
| Stock Status | In Stock     |
| Quality:     | New Original |
| Used in      | 2050xe       |