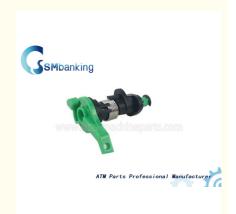

# ATM Parts Generic New Plastic Lever 1750043537 for Wincor 2050xe cassette 01750043537

# **Product Description**

2050xe Wincor Nixdorf ATM Parts CMD Cassette Lever 1750043537 / 01750043537

#### Quick details:

ATM parts wincor CMD cassette Lever 1750043537 / 01750043537

- Brand: Wincor
   Condition: New
   P/N:1750043537
- 4. Used in: wincor 2050xe

#### Description of goods:

| Brand name   | Wincor       |
|--------------|--------------|
| Part NO.     | 1750043537   |
| Material     | Plastic      |
| Stock Status | In Stock     |
| Quality:     | New Original |
| Used in      | 2050xe       |