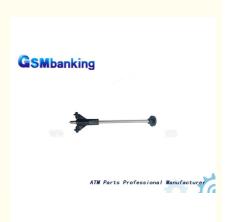

# 49-204020-00A Diebold ATM Parts Take Away Shaft

#### ATM parts Diebold Take Away shaft 49-204020-00A New and have in stock

#### **Product Description**

| Brand        | Diebold           |
|--------------|-------------------|
| Product Name | Take Away shaft   |
| Condition    | New and original  |
| Warranty     | 90 days           |
| Stock Status | In Stock          |
| Payment Term | T/T,Western Union |