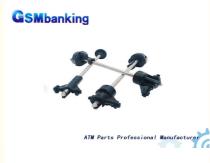

# 49-204020-00A Diebold ATM Parts Take Away Shaft

#### ATM parts Diebold Take Away shaft 49-204020-00A New and have in stock

#### **Product Description**

| Brand        | Diebold           |
|--------------|-------------------|
| Product Name | Take Away shaft   |
| Condition    | New and original  |
| Warranty     | 90 days           |
| Stock Status | In Stock          |
| Payment Term | T/T,Western Union |