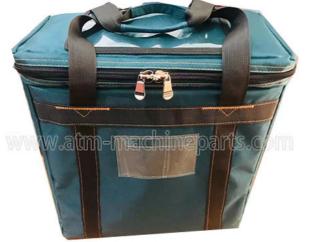

# GSM ATM Spare Parts Cloth Material Coin Bag 40cm\*20\*45cm

With standard packaging or according to

1-5 working days after received the payment

## ATM Spare Parts Coin bag with different color 40cm\*20\*45cm New and have in stock