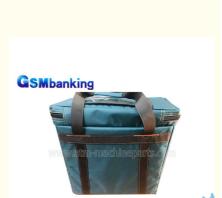

# GSM ATM Spare Parts Cloth Material Coin Bag 40cm\*20\*45cm

With standard packaging or according to

1-5 working days after received the payment

## ATM Spare Parts Coin bag with different color 40cm\*20\*45cm New and have in stock