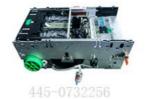

### NCR 6622 6625 EPP Pin Pad Shield ATM Machine **Parts**

## A:Product Description

NCR ATM Machine Replacement Parts NCR 6622 6625 EPP PIN PAD SHIELD with High Quality

| Brand Name   | NCR          |
|--------------|--------------|
| P/N          | V            |
| Price        | Competitive  |
| Quality      | New Original |
| Stock status | In stock     |
| MOQ          | 1 Piece      |
| Warranty     | 90 days      |
| Used in      | NCR machine  |