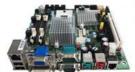

### NCR 6622 6625 EPP Pin Pad Shield ATM Machine **Parts**

## A:Product Description

NCR ATM Machine Replacement Parts NCR 6622 6625 EPP PIN PAD SHIELD with High Quality

| Brand Name   | NCR          |
|--------------|--------------|
| P/N          | V            |
| Price        | Competitive  |
| Quality      | New Original |
| Stock status | In stock     |
| MOQ          | 1 Piece      |
| Warranty     | 90 days      |
| Used in      | NCR machine  |