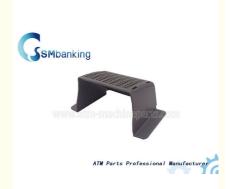

### NCR 6622 6625 EPP Pin Pad Shield ATM Machine **Parts**

## A:Product Description

NCR ATM Machine Replacement Parts NCR 6622 6625 EPP PIN PAD SHIELD with High Quality

| Brand Name   | NCR          |
|--------------|--------------|
| P/N          | V            |
| Price        | Competitive  |
| Quality      | New Original |
| Stock status | In stock     |
| MOQ          | 1 Piece      |
| Warranty     | 90 days      |
| Used in      | NCR machine  |