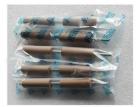

### Wincor ATM Machine Parts 01750044966 1750044966 CMD Shaft Assy New and have in Stock

### Product Description High Quality Wincor ATM Machine Parts 01750044966 1750044966 Wincor CMD Shaft Assy

| Brand Name   | Wincor                 |
|--------------|------------------------|
| P/N          | 01750044966/1750044966 |
| Price        | Competitive            |
| Quality      | New Original           |
| Stock status | In stock               |
| MOQ          | 1 Piece                |
| Warranty     | 90 days                |
| Used in      | Wincor machine         |