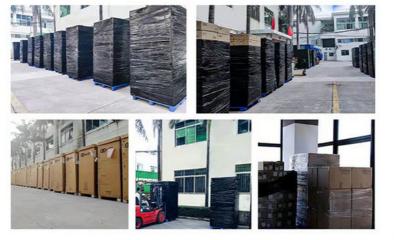

## C:Packaging and Shipping

1.Packing:With standard packing or according to customer's request. 2.Shipping:

|        | 3-6days to arrive  |
|--------|--------------------|
| TNT    | 3-6days to arrive  |
| Fedex  | 3-6days to arrive  |
| EMS    | 7-15days to arrive |
| UPS    | 3-6days to arrive  |
| Others | By sea or air      |

## **G:Factory Image**