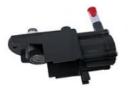

### Wincor ATM Machine Parts 01750044966 1750044966 CMD Shaft Assy New and have in Stock

#### **Product Specification**

- Brand Name: Wincor 1750211130/01750211130 • P/N: • Price: \$1.00~\$5.00 • MOQ: 1 Peice Stock Status: In Stock • Payment: T/T,West Union,Paypal,L/C New Original • Quality: Used In: Wincor Machine • Shipping: Within One Week, Upon Completion Of Payment Express/Air/Sea • Shipment:
  - Warranty:
  - Highlight:
- 90 Days
  - 1750044966 Wincor ATM Machine Parts, **CMD Shaft Assy ATM Machine Parts**

### Product Description High Quality Wincor ATM Machine Parts 01750044966 1750044966 Wincor CMD Shaft Assy

| Brand Name   | Wincor                 |
|--------------|------------------------|
| P/N          | 01750044966/1750044966 |
| Price        | Competitive            |
| Quality      | New Original           |
| Stock status | In stock               |
| MOQ          | 1 Piece                |
| Warranty     | 90 days                |
| Used in      | Wincor machine         |