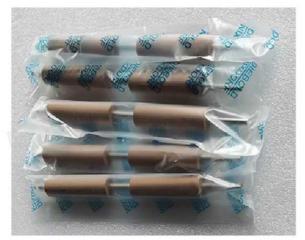

### Wincor ATM Machine Parts 01750044966 1750044966 CMD Shaft Assy New and have in Stock

### Product Description High Quality Wincor ATM Machine Parts 01750044966 1750044966 Wincor CMD Shaft Assy

| Brand Name   | Wincor                 |
|--------------|------------------------|
| P/N          | 01750044966/1750044966 |
| Price        | Competitive            |
| Quality      | New Original           |
| Stock status | In stock               |
| MOQ          | 1 Piece                |
| Warranty     | 90 days                |
| Used in      | Wincor machine         |