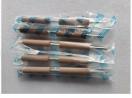

### Wincor ATM Machine Parts 01750044966 1750044966 CMD Shaft Assy New and have in Stock

### Product Description High Quality Wincor ATM Machine Parts 01750044966 1750044966 Wincor CMD Shaft Assy

| Brand Name   | Wincor                 |
|--------------|------------------------|
| P/N          | 01750044966/1750044966 |
| Price        | Competitive            |
| Quality      | New Original           |
| Stock status | In stock               |
| MOQ          | 1 Piece                |
| Warranty     | 90 days                |
| Used in      | Wincor machine         |