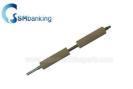

### Wincor ATM Machine Parts 01750044966 1750044966 CMD Shaft Assy New and have in Stock

#### **Product Specification**

- Brand Name: Wincor 1750211130/01750211130 • P/N: • Price: \$1.00~\$5.00 • MOQ: 1 Peice Stock Status: In Stock • Payment: T/T,West Union,Paypal,L/C New Original • Quality: Used In: Wincor Machine • Shipping: Within One Week, Upon Completion Of Payment Express/Air/Sea • Shipment:
  - Warranty:
  - Highlight:
- 90 Days
  - 1750044966 Wincor ATM Machine Parts, **CMD Shaft Assy ATM Machine Parts**

### Product Description High Quality Wincor ATM Machine Parts 01750044966 1750044966 Wincor CMD Shaft Assy

| Brand Name   | Wincor                 |
|--------------|------------------------|
| P/N          | 01750044966/1750044966 |
| Price        | Competitive            |
| Quality      | New Original           |
| Stock status | In stock               |
| MOQ          | 1 Piece                |
| Warranty     | 90 days                |
| Used in      | Wincor machine         |