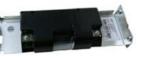

### Wincor ATM Machine Parts 01750044966 1750044966 CMD Shaft Assy New and have in Stock

#### **Product Specification**

- Brand Name: Wincor 1750211130/01750211130 • P/N: • Price: \$1.00~\$5.00 • MOQ: 1 Peice Stock Status: In Stock • Payment: T/T,West Union,Paypal,L/C New Original • Quality: Used In: Wincor Machine • Shipping: Within One Week, Upon Completion Of Payment Express/Air/Sea • Shipment:
  - Warranty:
  - Highlight:
- 90 Days
  - 1750044966 Wincor ATM Machine Parts, **CMD Shaft Assy ATM Machine Parts**

### Product Description High Quality Wincor ATM Machine Parts 01750044966 1750044966 Wincor CMD Shaft Assy

| Brand Name   | Wincor                 |
|--------------|------------------------|
| P/N          | 01750044966/1750044966 |
| Price        | Competitive            |
| Quality      | New Original           |
| Stock status | In stock               |
| MOQ          | 1 Piece                |
| Warranty     | 90 days                |
| Used in      | Wincor machine         |