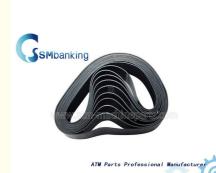

## New Original ATM Belt 0090016560 Flat Clamp Presenter NCR Flat Belt 009-0016560

# A:Product Description

New Original ATM Belt 0090016560 Flat Clamp Presenter NCR Flat Belt 009-0016560

| Brand Name   | NCR                    |
|--------------|------------------------|
| P/N          | 009-0016560/0090016560 |
| Price        | Competitive            |
| Quality      | New Original           |
| Stock status | In stock               |
| MOQ          | 1 Piece                |
| Warranty     | 90 days                |
| Used in      | NCR machine            |