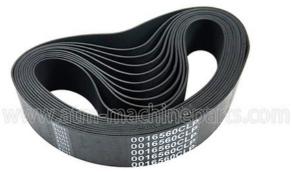

## New Original ATM Belt 0090016560 Flat Clamp Presenter NCR Flat Belt 009-0016560

# A:Product Description

New Original ATM Belt 0090016560 Flat Clamp Presenter NCR Flat Belt 009-0016560

| Brand Name   | NCR                    |
|--------------|------------------------|
| P/N          | 009-0016560/0090016560 |
| Price        | Competitive            |
| Quality      | New Original           |
| Stock status | In stock               |
| MOQ          | 1 Piece                |
| Warranty     | 90 days                |
| Used in      | NCR machine            |