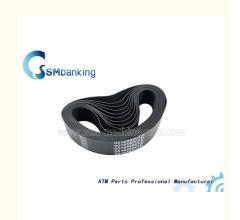

## New Original ATM Belt 0090016560 Flat Clamp Presenter NCR Flat Belt 009-0016560

# A:Product Description

New Original ATM Belt 0090016560 Flat Clamp Presenter NCR Flat Belt 009-0016560

| Brand Name   | NCR                    |
|--------------|------------------------|
| P/N          | 009-0016560/0090016560 |
| Price        | Competitive            |
| Quality      | New Original           |
| Stock status | In stock               |
| MOQ          | 1 Piece                |
| Warranty     | 90 days                |
| Used in      | NCR machine            |