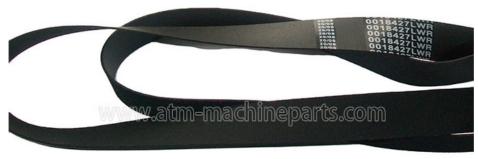

## Good Price for NCR ATM Spare Parts NCR 5877 Presenter Belt 009-0018427 0090018427

## A:Product Description

NCR ATM Replacement Belts 009-0018428 Transport Belt ATM Spare Parts 0090018428

| Brand Name   | NCR                    |
|--------------|------------------------|
| P/N          | 009-0018427/0090018427 |
| Price        | Competitive            |
| Quality      | New Original           |
| Stock status | In stock               |
| MOQ          | 1 Piece                |
| Warranty     | 90 days                |
| Used in      | NCR machine            |