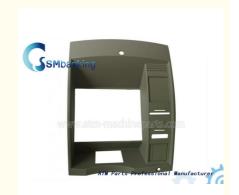

### ATM Spare Parts NCR 5877 Fascia MCRW 509-0008320 Good Quality

## A:Product Description

ATM Spare Parts NCR 5877 Fascia MCRW 509-0008320 Good Quality

| Brand Name   | NCR          |
|--------------|--------------|
| P/N          | 509-0008320  |
| Price        | Competitive  |
| Quality      | New Original |
| Stock status | In stock     |
| MOQ          | 1 Piece      |
| Warranty     | 90 days      |
| Used in      | NCR machine  |