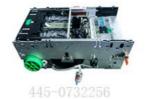

### ATM Spare Parts NCR 5877 Fascia MCRW 509-0008320 Good Quality

## A:Product Description

ATM Spare Parts NCR 5877 Fascia MCRW 509-0008320 Good Quality

| Brand Name   | NCR          |
|--------------|--------------|
| P/N          | 509-0008320  |
| Price        | Competitive  |
| Quality      | New Original |
| Stock status | In stock     |
| MOQ          | 1 Piece      |
| Warranty     | 90 days      |
| Used in      | NCR machine  |