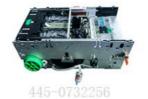

# A007483 NMD ATM Parts BCU101 Mechanical Clamp

### A:Product Description

ATM Machine Parts A007483 NMD BCU101 Mechanical Clamp

| Brand Name   | NMD          |
|--------------|--------------|
| P/N          | A007483      |
| Price        | Competitive  |
| Quality      | New Original |
| Stock status | In stock     |
| MOQ          | 1 Piece      |
| Warranty     | 90 days      |
| Used in      | NMD machine  |