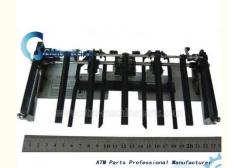

# A007483 NMD ATM Parts BCU101 Mechanical Clamp

### A:Product Description

ATM Machine Parts A007483 NMD BCU101 Mechanical Clamp

| Brand Name   | NMD          |
|--------------|--------------|
| P/N          | A007483      |
| Price        | Competitive  |
| Quality      | New Original |
| Stock status | In stock     |
| MOQ          | 1 Piece      |
| Warranty     | 90 days      |
| Used in      | NMD machine  |