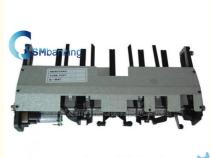

# A007483 NMD ATM Parts BCU101 Mechanical Clamp

### A:Product Description

ATM Machine Parts A007483 NMD BCU101 Mechanical Clamp

| Brand Name   | NMD          |
|--------------|--------------|
| P/N          | A007483      |
| Price        | Competitive  |
| Quality      | New Original |
| Stock status | In stock     |
| MOQ          | 1 Piece      |
| Warranty     | 90 days      |
| Used in      | NMD machine  |