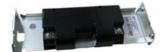

# ATM Machine Parts NCR GBRU GBNA Power Supply Converter KD02902-0260

009-0019445

### A:Product Description

ATM Machine Parts NCR GBRU GBNA Power Supply Converter KD02902-0260 009-0019445

| Brand Name   | NCR            |
|--------------|----------------|
| P/N          | 009-0019445    |
| Price        | Competitive    |
| Quality      | New Original   |
| Stock status | In stock       |
| MOQ          | 1 Piece        |
| Warranty     | 90 days        |
| Used in      | Wincor machine |