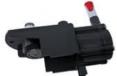

# ATM Machine Parts NCR GBRU GBNA Power Supply Converter KD02902-0260

009-0019445

### A:Product Description

ATM Machine Parts NCR GBRU GBNA Power Supply Converter KD02902-0260 009-0019445

| Brand Name   | NCR            |
|--------------|----------------|
| P/N          | 009-0019445    |
| Price        | Competitive    |
| Quality      | New Original   |
| Stock status | In stock       |
| MOQ          | 1 Piece        |
| Warranty     | 90 days        |
| Used in      | Wincor machine |