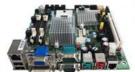

# ATM Machine Parts NCR GBRU GBNA Power Supply Converter KD02902-0260

009-0019445

### A:Product Description

ATM Machine Parts NCR GBRU GBNA Power Supply Converter KD02902-0260 009-0019445

| Brand Name   | NCR            |
|--------------|----------------|
| P/N          | 009-0019445    |
| Price        | Competitive    |
| Quality      | New Original   |
| Stock status | In stock       |
| MOQ          | 1 Piece        |
| Warranty     | 90 days        |
| Used in      | Wincor machine |