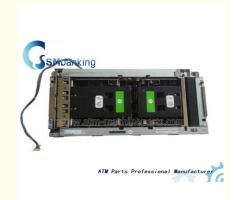

# ATM Machine Parts NCR GBRU GBNA Power Supply Converter KD02902-0260

009-0019445

### A:Product Description

ATM Machine Parts NCR GBRU GBNA Power Supply Converter KD02902-0260 009-0019445

| Brand Name   | NCR            |
|--------------|----------------|
| P/N          | 009-0019445    |
| Price        | Competitive    |
| Quality      | New Original   |
| Stock status | In stock       |
| MOQ          | 1 Piece        |
| Warranty     | 90 days        |
| Used in      | Wincor machine |