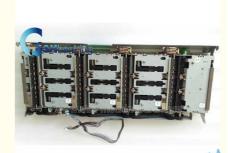

# ATM Machine Parts NCR GBRU GBNA Power Supply Converter KD02902-0260

009-0019445

### A:Product Description

ATM Machine Parts NCR GBRU GBNA Power Supply Converter KD02902-0260 009-0019445

| Brand Name   | NCR            |
|--------------|----------------|
| P/N          | 009-0019445    |
| Price        | Competitive    |
| Quality      | New Original   |
| Stock status | In stock       |
| MOQ          | 1 Piece        |
| Warranty     | 90 days        |
| Used in      | Wincor machine |