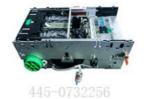

# ATM Machine Parts NCR GBRU GBNA Power Supply Converter KD02902-0260

009-0019445

### A:Product Description

ATM Machine Parts NCR GBRU GBNA Power Supply Converter KD02902-0260 009-0019445

| Brand Name   | NCR            |
|--------------|----------------|
| P/N          | 009-0019445    |
| Price        | Competitive    |
| Quality      | New Original   |
| Stock status | In stock       |
| MOQ          | 1 Piece        |
| Warranty     | 90 days        |
| Used in      | Wincor machine |