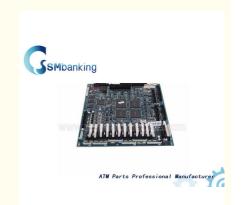

### Best Price for ATM Machine Bank Replacement Part Diebold 368 CE BOARD 49024240000B

## A:Product Description

Best Price for ATM Machine Bank Replacement Part Diebold 368 CE BOARD 49024240000B

| Brand Name   | Diebold         |
|--------------|-----------------|
| P/N          | 49024240000B    |
| Price        | Competitive     |
| Quality      | New Original    |
| Stock status | In stock        |
| MOQ          | 1 Piece         |
| Warranty     | 90 days         |
| Used in      | Diebold machine |