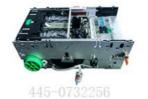

### Best Price for ATM Machine Bank Replacement Part Diebold 368 CE BOARD 49024240000B

## A:Product Description

Best Price for ATM Machine Bank Replacement Part Diebold 368 CE BOARD 49024240000B

| Brand Name   | Diebold         |
|--------------|-----------------|
| P/N          | 49024240000B    |
| Price        | Competitive     |
| Quality      | New Original    |
| Stock status | In stock        |
| MOQ          | 1 Piece         |
| Warranty     | 90 days         |
| Used in      | Diebold machine |