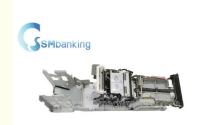

569 Ehanced Printer Diebold Opteva Receipt Printer 49223820000A

#### **Basic Information**

. Place of Origin: China Brand Name: Diebold · Certification: CQC

Model Number: 49223820000A

• Minimum Order Quantity: 1 piece

• Price: \$1~200USD/pc

 Packaging Details: Normal packing or as customer's

requirments

• Delivery Time: 1-5 working days after received the payment

• Payment Terms: T/T, Western Union, Paypal, L/C

• Supply Ability: 1000 pieces/month



#### **Product Specification**

Brand Name: Diebold

P/N: 49223820000A · Quality: New And Original • Price: Competitive · Material: Metal 90 Days · Warranty: • MOQ: 1 Peice

Stock Status: In Stock • Shipping: 3~5 Working Days, Upon Completion Of

Payment

· Shipment: Express, Air, Sea

Payment: T/T,West Union,Paypal,L/C

Used In: OP



#### More Images



# ATM Part 49-223820-000A ATM Diebold 569 Ehanced Printer Diebold Opteva Receipt Printer 49223820000A

#### **Product information**

| Brand Name   | Diebold          |
|--------------|------------------|
| P/N          | 49223820000A     |
| Used in      | Diebold Machine  |
| Quality      | New and Original |
| Stock status | In stock         |
| MOQ          | 1 Piece          |
| Warranty     | 90 days          |
| Price        | Competitive      |

#### PACKAGE:

Standard export carton packing.

#### **DELIVERY TIME:**

 3-20 days after confirming order, detail delivery date should be decided according to production season and order quantity.



#### **Company Details**

Main Market: North America, South America, Western Europe, Eastern Europe, Eastern Asia, Sout