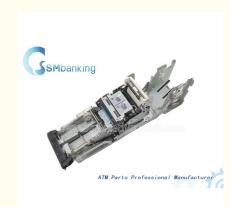

## ATM Part 49-223820-000A ATM Diebold 569 Ehanced Printer Diebold Opteva Receipt Printer 49223820000A

#### **Product Specification**

Brand Name: Diebold

P/N: 49223820000A · Quality: New And Original • Price: Competitive · Material: Metal 90 Days · Warranty: • MOQ: 1 Peice

Stock Status: In Stock • Shipping: 3~5 Working Days, Upon Completion Of