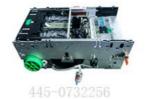

#### New ATM Part 4450749347 Dispenser Control Board Customization NCR ATM Part 445-0749347

# New ATM Part 4450749347 Dispenser Control Board Customization NCR ATM Part 445-0749347

| Brand Name   | NCR          |
|--------------|--------------|
| P/N          | 4450749347   |
| Price        | Competitive  |
| Quality      | New Original |
| Stock status | In stock     |
| MOQ          | 1 Piece      |
| Warranty     | 90 days      |
| Used in      | NCR machine  |