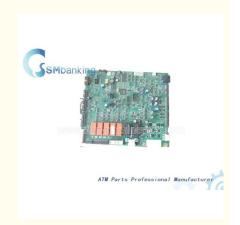

#### New ATM Part 4450749347 Dispenser Control Board Customization NCR ATM Part 445-0749347

# New ATM Part 4450749347 Dispenser Control Board Customization NCR ATM Part 445-0749347

| Brand Name   | NCR          |
|--------------|--------------|
| P/N          | 4450749347   |
| Price        | Competitive  |
| Quality      | New Original |
| Stock status | In stock     |
| MOQ          | 1 Piece      |
| Warranty     | 90 days      |
| Used in      | NCR machine  |