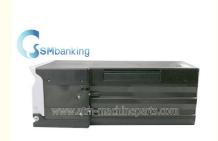

## Currency Fujitsu ATM Parts Cash Cassette KD02155-D814 008-0023152

With standard packaging or according to

# ATM Parts Currency Fujitsu Cash Cassette KD02155-D814 008-0023152

### 1. About the cassette

| Module NO    | KD02155-D814          |
|--------------|-----------------------|
| Brand        | Fujitsu               |
| Stock Status | In Stock              |
| Quality:     | New Original          |
| payment term | T/T,Western Union,L/C |