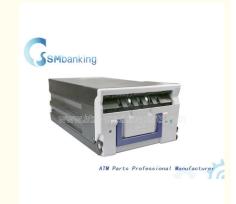

## Currency Fujitsu ATM Parts Cash Cassette KD02155-D814 008-0023152

With standard packaging or according to

# ATM Parts Currency Fujitsu Cash Cassette KD02155-D814 008-0023152

### 1. About the cassette

| Module NO    | KD02155-D814          |
|--------------|-----------------------|
| Brand        | Fujitsu               |
| Stock Status | In Stock              |
| Quality:     | New Original          |
| payment term | T/T,Western Union,L/C |