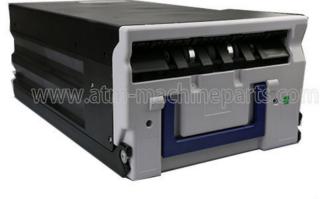

## Currency Fujitsu ATM Parts Cash Cassette KD02155-D814 008-0023152

With standard packaging or according to

# ATM Parts Currency Fujitsu Cash Cassette KD02155-D814 008-0023152

### 1. About the cassette

| Module NO    | KD02155-D814          |
|--------------|-----------------------|
| Brand        | Fujitsu               |
| Stock Status | In Stock              |
| Quality:     | New Original          |
| payment term | T/T,Western Union,L/C |