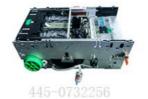

## ATM Spare Parts NCR 66XX EPP Keyboard English 4450745408 Keyboard English 445-0745408

| Brand Name   | NCR          |
|--------------|--------------|
| P/N          | 4450745408   |
| Price        | Competitive  |
| Quality      | New Original |
| Stock status | In stock     |
| MOQ          | 1 Piece      |
| Warranty     | 90 days      |
| Used in      | NCR machine  |