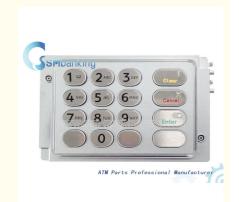

# ATM NCR 66XX EPP Keyboard English 4450745408 445-

0745408

## ATM Spare Parts NCR 66XX EPP Keyboard English 4450745408 Keyboard English 445-0745408

| Brand Name   | NCR          |
|--------------|--------------|
| P/N          | 4450745408   |
| Price        | Competitive  |
| Quality      | New Original |
| Stock status | In stock     |
| MOQ          | 1 Piece      |
| Warranty     | 90 days      |
| Used in      | NCR machine  |