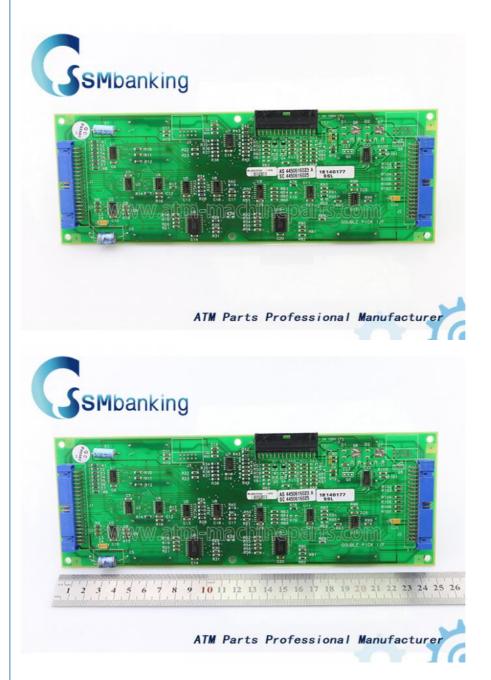

# Double Pick I/F Interface Board NCR ATM Parts 4450616025 PCB 445-0616023 4450616023

### NCR ATM Parts Double Pick I/F Interface Board 4450616025 PCB 445-0616023 4450616023

Specifications

1.Good quality

- 2.Competitive price.
- 3. Prompt delivery 4. Accept small order.
- 5.Condition:new and original