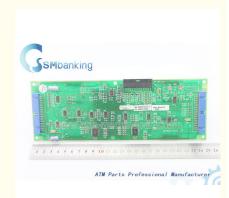

# Double Pick I/F Interface Board NCR ATM Parts 4450616025 PCB 445-0616023 4450616023

### NCR ATM Parts Double Pick I/F Interface Board 4450616025 PCB 445-0616023 4450616023

Specifications

1.Good quality

- 2.Competitive price.
- 3. Prompt delivery 4. Accept small order.
- 5.Condition:new and original