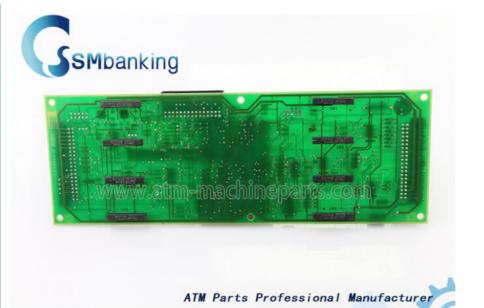

ity:
- Price:
- Packaging Details:
- Delivery Time:

Our Product Introduction

for more products please visit us on atm-machineparts.com

- Payment Terms:
- Supply Ability:
- USD regular packging 3~4 days after payment T/T, Western Union, MoneyGram PayPal 1000
- SSMbanking ATM Parts Professio

## **Product Specification**

- Brand Name:
- Model Number:
- MOQ:
- Payment Term:
- Warranty:
- Delivery Time:
- Material:
- Quality:
- Use For:
- Stock:
- Highlight:

# NCR

- 4450616023 1 Piece Western Union T/T 90 Days 3~4 Days After Receive Payment Metal&plastic
- New And Original
- Bank In Stock
  - 4450616025 NCR ATM Parts, IF Interface Board NCR ATM Parts



## More Images



4450616023 NCR ATM Parts,

### NCR ATM Parts Double Pick I/F Interface Board 4450616025 PCB 445-0616023 4450616023





Specifications

1.Good quality

- 2.Competitive price.
- 3. Prompt delivery 4. Accept small order.
- 5.Condition:new and original

#### **Product Description**

| Brand        | NCR               |
|--------------|-------------------|
| Product Name | PCB               |
| P/N          | 4450616023        |
| Condition    | New and original  |
| Warranty     | 90 days           |
| Stock Status | In Stock          |
| Payment Term | T/T,Western Union |

Packaging and Shipping 1.Packing:With standard packing or according to customer's request. 2.Shipping:

| DHL    | 3-6days to arrive  |
|--------|--------------------|
| TNT    | 3-6days to arrive  |
| Fedex  | 3-6days to arrive  |
| EMS    | 7-15days to arrive |
| UPS    | 3-6days to arrive  |
| Others | By sea or air      |

#### Our se