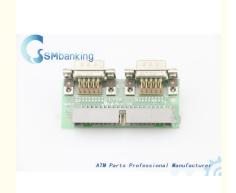

ernational Trade Co.,Ltd. atm-machineparts.com

## 5887 NCR ATM Parts PC Core Main Serial Control PCB Assembly Expand Board Controller 445-0689328

#### **Basic Information**

Place of Origin: Guangzhou
Brand Name: NCR
Certification: CI CO

Model Number: NCR 5887 Expand Controller Board

• Minimum Order Quantity: 1 piece

• Price: 280-360 USD/ pc

Packaging Details: With standard packaging or according to

customer's request

Delivery Time: 1-5 working days after received the payment
 Payment Terms: T/T, Western Union, MoneyGram PayPal

• Supply Ability: 10000 pieces/month



#### **Product Specification**

• Brand: NCR

• Description: NCR 5887 PCB Controlling Board

Stock Status: In Stock
Used In: ATM Machine
Material: Plastic

• Highlight: 5887 NCR ATM Parts,

445-0689328 NCR ATM Parts



#### More Images



#### **Product Description**

NCR 5887 PC Core Main Serial Control Board ATM Parts PCB Assembly Expand Board Controller 445-0689328







#### **Specifications**

- 1. Good quality
- 2. Competitive price.
- 3. Prompt delivery
- 4. Accept small order.
- 5. 24hours after-sales service.

#### **Product Description**

| Brand        | NCR                         |
|--------------|-----------------------------|
| Product Name | NCR 5887 PC Core Main Board |
| Condition    | New and original            |
| Warranty     | 90 days                     |
| Stock Status | In Stock                    |
| Payment Term | T/T,Western Union           |

#### Packing and Shipping

1.Packing:With standard packing or according to customer's request.

#### 2.Shipping:

| - 1-1- 3 |