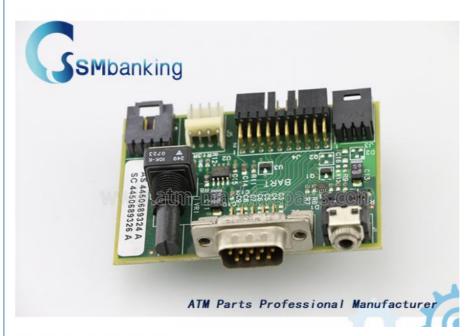

## 5887 NCR ATM Parts PC Core Main Serial Control PCB Assembly Expand Board Controller 445-0689328

#### **Product Description**

NCR 5887 PC Core Main Serial Control Board ATM Parts PCB Assembly Expand Board Controller 445-0689328

#### **Product Description**

| Brand        | NCR                         |
|--------------|-----------------------------|
| Product Name | NCR 5887 PC Core Main Board |
| Condition    | New and original            |
| Warranty     | 90 days                     |
| Stock Status | In Stock                    |
| Payment Term | T/T,Western Union           |