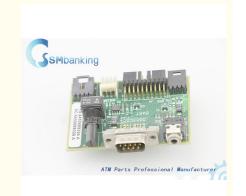

## 5887 NCR ATM Parts PC Core Main Serial Control PCB Assembly Expand Board Controller 445-0689328

#### **Product Description**

NCR 5887 PC Core Main Serial Control Board ATM Parts PCB Assembly Expand Board Controller 445-0689328