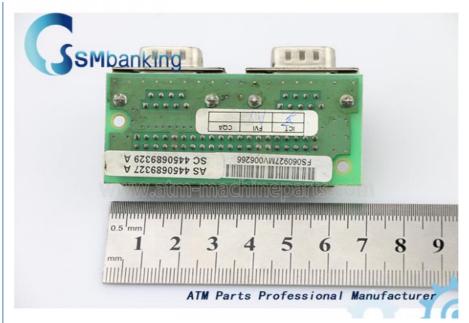

## 5887 NCR ATM Parts PC Core Main Serial Control PCB Assembly Expand Board Controller 445-0689328

#### **Product Description**

NCR 5887 PC Core Main Serial Control Board ATM Parts PCB Assembly Expand Board Controller 445-0689328