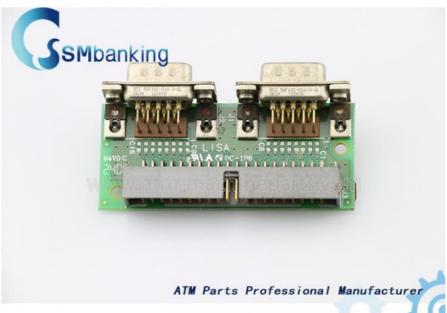

## 5887 NCR ATM Parts PC Core Main Serial Control PCB Assembly Expand Board Controller 445-0689328

#### **Product Description**

NCR 5887 PC Core Main Serial Control Board ATM Parts PCB Assembly Expand Board Controller 445-0689328