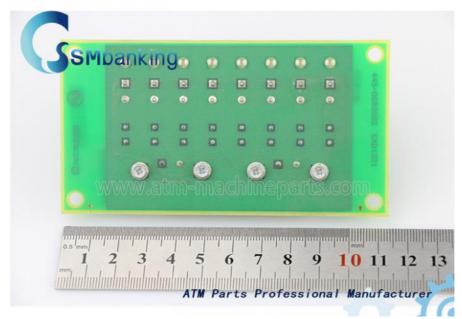

# 445-0689503 NCR ATM Parts 24V DC Distribution Board Assembly 4450689501

# **Product Description**

Hot Sales ATM machines Parts 445-0689503 NCR 24V DC DISTRIBUTION BOARD ASSEMBLY 4450689501

#### **Product Description**

| Brand        | NCR                              |
|--------------|----------------------------------|
| Product Name | PCB                              |
| P/N          | 445-0689501                      |
| Condition    | New and original/New and Generic |
| Warranty     | 90 days                          |
| Stock Status | In Stock                         |
| Payment Term | T/T,Western Union                |