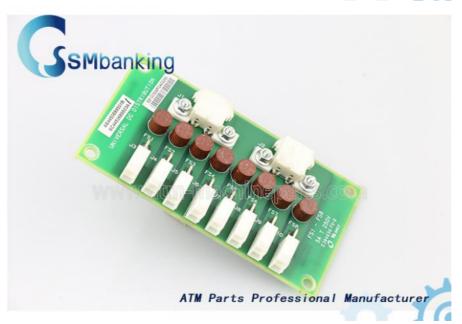

# 445-0689503 NCR ATM Parts 24V DC Distribution Board Assembly 4450689501

# **Product Description**

Hot Sales ATM machines Parts 445-0689503 NCR 24V DC DISTRIBUTION BOARD ASSEMBLY 4450689501

#### **Product Description**

| Brand        | NCR                              |
|--------------|----------------------------------|
| Product Name | PCB                              |
| P/N          | 445-0689501                      |
| Condition    | New and original/New and Generic |
| Warranty     | 90 days                          |
| Stock Status | In Stock                         |
| Payment Term | T/T,Western Union                |