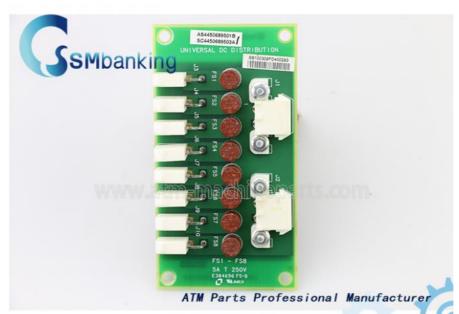

# 445-0689503 NCR ATM Parts 24V DC Distribution Board Assembly 4450689501

# **Product Description**

Hot Sales ATM machines Parts 445-0689503 NCR 24V DC DISTRIBUTION BOARD ASSEMBLY 4450689501