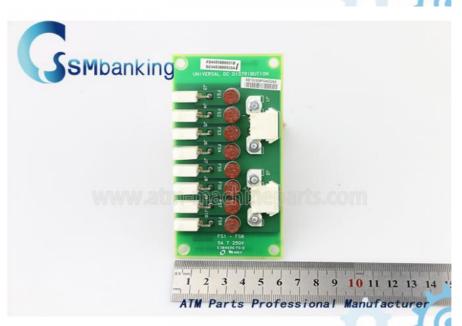

# 445-0689503 NCR ATM Parts 24V DC Distribution Board Assembly 4450689501

# **Product Description**

Hot Sales ATM machines Parts 445-0689503 NCR 24V DC DISTRIBUTION BOARD ASSEMBLY 4450689501

#### **Product Description**

| Brand        | NCR                              |
|--------------|----------------------------------|
| Product Name | PCB                              |
| P/N          | 445-0689501                      |
| Condition    | New and original/New and Generic |
| Warranty     | 90 days                          |
| Stock Status | In Stock                         |
| Payment Term | T/T,Western Union                |