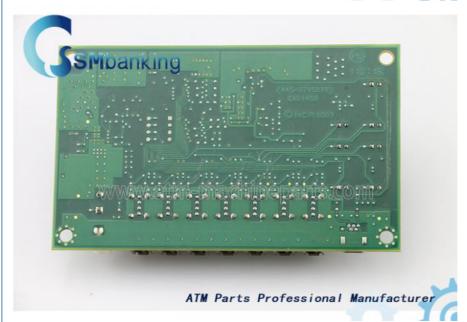

# 4450715779 NCR ATM Parts Universal USB 7 Port Hub Top Level Assy 445-0715779

### ATM parts NCR Universal USB hub-top level assy Rohs 445-0715779(4450715779) USB 7 Port Hub

### **Product Description**

| Brand        | NCR                              |
|--------------|----------------------------------|
| Product Name | PCB                              |
| P/N          | 445-0715779                      |
| Condition    | New and original/New and Generic |
| Warranty     | 90 days                          |
| Stock Status | In Stock                         |
| Payment Term | T/T,Western Union                |