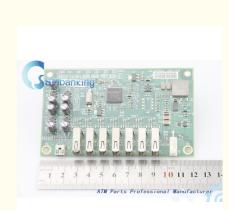

# 4450715779 NCR ATM Parts Universal USB 7 Port Hub Top Level Assy 445-0715779

### ATM parts NCR Universal USB hub-top level assy Rohs 445-0715779(4450715779) USB 7 Port Hub