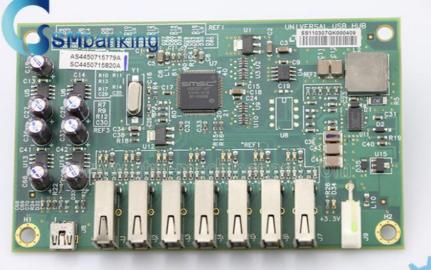

# 4450715779 NCR ATM Parts Universal USB 7 Port Hub Top Level Assy 445-0715779

### ATM parts NCR Universal USB hub-top level assy Rohs 445-0715779(4450715779) USB 7 Port Hub