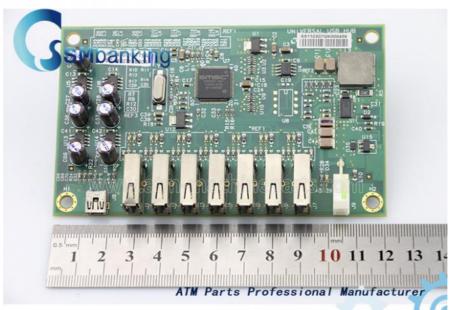

# 4450715779 NCR ATM Parts Universal USB 7 Port Hub Top Level Assy 445-0715779

### ATM parts NCR Universal USB hub-top level assy Rohs 445-0715779(4450715779) USB 7 Port Hub

### **Product Description**

| Brand        | NCR                              |
|--------------|----------------------------------|
| Product Name | PCB                              |
| P/N          | 445-0715779                      |
| Condition    | New and original/New and Generic |
| Warranty     | 90 days                          |
| Stock Status | In Stock                         |
| Payment Term | T/T,Western Union                |