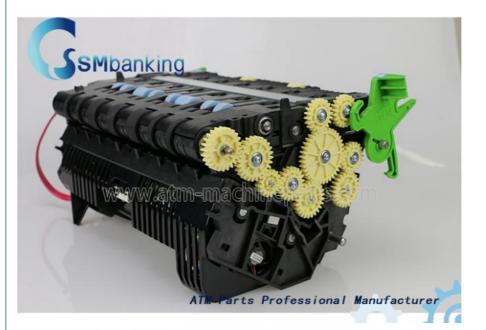

# Wincor Cineo 4060 Banknote Reader Move CWDB 1750255850 01750255850

### ATM Machine WINCOR CINEO 4060 Banknote Reader MOVE CWDB 1750255850 01750255850

#### 1. Specification

| Brand name   | Wincor       |
|--------------|--------------|
| Product      | BV Move CWDB |
| Stock Status | In Stock     |
| Quality      | New Original |