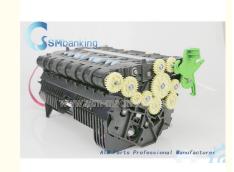

# Wincor Cineo 4060 Banknote Reader Move CWDB 1750255850 01750255850

### ATM Machine WINCOR CINEO 4060 Banknote Reader MOVE CWDB 1750255850 01750255850

#### 1. Specification

| Brand name   | Wincor       |
|--------------|--------------|
| Product      | BV Move CWDB |
| Stock Status | In Stock     |
| Quality      | New Original |