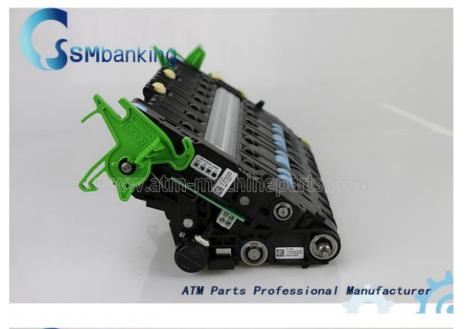

# Wincor Cineo 4060 Banknote Reader Move CWDB 1750255850 01750255850

# **Product Specification**

- Brand:
- Description:
- Condition:
- MOQ:
- Material:
- Stock:
- Highlight:
- Wincor Machine Wincor C4060 CWDB New Original/New Generic 1 Piece Plastic
- In Stock
- 01750255850 Banknote Reader, Wincor Cineo 4060 Banknote Reader, **CWDB Banknote Reader**

### ATM Machine WINCOR CINEO 4060 Banknote Reader MOVE CWDB 1750255850 01750255850

#### 1. Specification

| Brand name   | Wincor       |
|--------------|--------------|
| Product      | BV Move CWDB |
| Stock Status | In Stock     |
| Quality      | New Original |