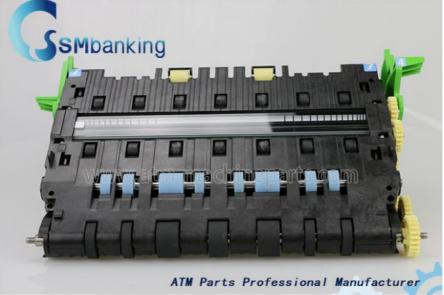

# Wincor Cineo 4060 Banknote Reader Move CWDB 1750255850 01750255850

# **Product Specification**

- Brand:
- Description:
- Condition:
- MOQ:
- Material:
- Stock:
- Highlight:
- Wincor Machine Wincor C4060 CWDB New Original/New Generic 1 Piece Plastic
- In Stock
- 01750255850 Banknote Reader, Wincor Cineo 4060 Banknote Reader, **CWDB Banknote Reader**

### ATM Machine WINCOR CINEO 4060 Banknote Reader MOVE CWDB 1750255850 01750255850

#### 1. Specification

| Brand name   | Wincor       |
|--------------|--------------|
| Product      | BV Move CWDB |
| Stock Status | In Stock     |
| Quality      | New Original |