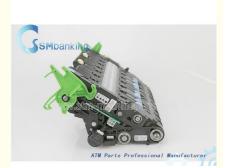

# Wincor Cineo 4060 Banknote Reader Move CWDB 1750255850 01750255850

### ATM Machine WINCOR CINEO 4060 Banknote Reader MOVE CWDB 1750255850 01750255850

#### 1. Specification

| Brand name   | Wincor       |
|--------------|--------------|
| Product      | BV Move CWDB |
| Stock Status | In Stock     |
| Quality      | New Original |