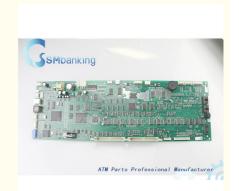

### Wincor ATM Parts CMD Control Board II USB ASSD 01750105679 1750105679

#### **Product Specification**

• PN: 1750105679

Product Name: Stacker Control Board

Use In: V4 StackerMaterial: Matal And Plastic

Highlight: 1750105679 Wincor ATM Parts,
 CMD Controller Wincor ATM Parts,

01750105679 CMD Controller

#### **Product Description**

ATM parts Wincor CMD CONTROLLER II USB ASSD 01750105679 1750105679

#### Quick details:

ATM parts Wincor parts CMD USB Controller with cover 1750105679 / 1750074210

- 1. Brand: Wincor
- 2. Condition: New
- 3. P/N:1750105679
- 4. Used in: wincor 2050xe

#### Description of goods:

| Brand name   | Wincor                |
|--------------|-----------------------|
| Part NO.     | 1750105679 1750074210 |
| Material     | Metal                 |
| Stock Status | In Stock              |
| Quality:     | New Original          |
| Used in      | 2050xe                |