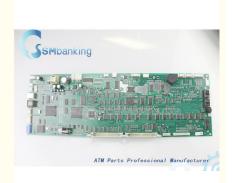

### Wincor ATM Parts CMD Control Board II USB ASSD 01750105679 1750105679

#### **Product Specification**

• PN: 1750105679

Product Name: Stacker Control Board

Use In: V4 StackerMaterial: Matal And Plastic

Highlight: 1750105679 Wincor ATM Parts,
 CMD Controller Wincor ATM Parts,

01750105679 CMD Controller

#### **Product Description**

ATM parts Wincor CMD CONTROLLER II USB ASSD 01750105679 1750105679

#### Quick details:

ATM parts Wincor parts CMD USB Controller with cover 1750105679 / 1750074210

- 1. Brand: Wincor
- 2. Condition: New
- 3. P/N:1750105679
- 4. Used in: wincor 2050xe

#### Description of goods:

| Brand name   | Wincor                |
|--------------|-----------------------|
| Part NO.     | 1750105679 1750074210 |
| Material     | Metal                 |
| Stock Status | In Stock              |
| Quality:     | New Original          |
| Used in      | 2050xe                |