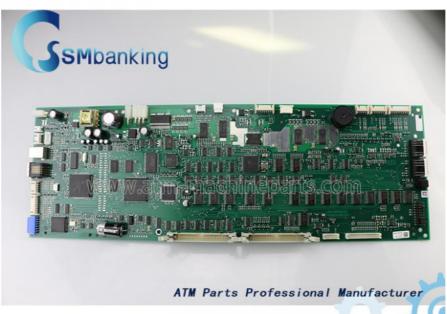

### Wincor ATM Parts CMD Control Board II USB ASSD 01750105679 1750105679

#### **Product Specification**

• PN: 1750105679

Product Name: Stacker Control Board

Use In: V4 StackerMaterial: Matal And Plastic

Highlight: 1750105679 Wincor ATM Parts,
 CMD Controller Wincor ATM Parts,

01750105679 CMD Controller

#### **Product Description**

ATM parts Wincor CMD CONTROLLER II USB ASSD 01750105679 1750105679

#### Quick details:

ATM parts Wincor parts CMD USB Controller with cover 1750105679 / 1750074210

- 1. Brand: Wincor
- 2. Condition: New
- 3. P/N:1750105679
- 4. Used in: wincor 2050xe

#### Description of goods:

| Brand name   | Wincor                |
|--------------|-----------------------|
| Part NO.     | 1750105679 1750074210 |
| Material     | Metal                 |
| Stock Status | In Stock              |
| Quality:     | New Original          |
| Used in      | 2050xe                |