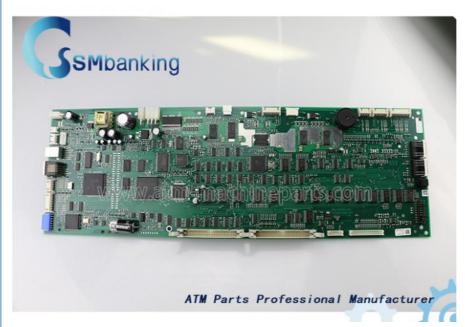

### Wincor ATM Parts CMD Control Board II USB ASSD 01750105679 1750105679

#### **Product Specification**

• PN: 1750105679

Product Name: Stacker Control Board

Use In: V4 StackerMaterial: Matal And Plastic

Highlight: 1750105679 Wincor ATM Parts,
 CMD Controller Wincor ATM Parts,

01750105679 CMD Controller

#### **Product Description**

ATM parts Wincor CMD CONTROLLER II USB ASSD 01750105679 1750105679

#### Quick details:

ATM parts Wincor parts CMD USB Controller with cover 1750105679 / 1750074210

- 1. Brand: Wincor
- 2. Condition: New
- 3. P/N:1750105679
- 4. Used in: wincor 2050xe

#### Description of goods:

| Brand name   | Wincor                |
|--------------|-----------------------|
| Part NO.     | 1750105679 1750074210 |
| Material     | Metal                 |
| Stock Status | In Stock              |
| Quality:     | New Original          |
| Used in      | 2050xe                |