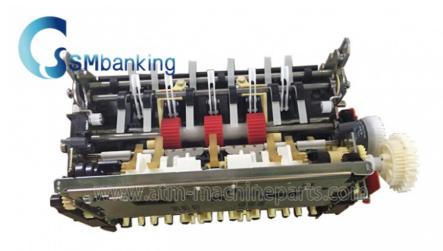

# 01750200435 ATM Machine Parts Cineo C4060 VS Module Recycling

### **Product Description**

ATM Parts ATM Machine Wincor Cineo C4060 VS-MODULE-RECYCLING 01750200435

ATM Parts Professional Manufactur

Product type :Wincor Cineo VS Module Used in Wincor machine

Main material :Stainless steel