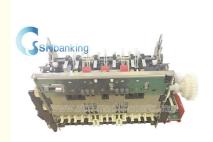

# 01750200435 ATM Machine Parts Cineo C4060 VS Module Recycling

### **Product Description**

ATM Parts ATM Machine Wincor Cineo C4060 VS-MODULE-RECYCLING 01750200435

ATM Parts Professional Manufactur

Product type :Wincor Cineo VS Module Used in Wincor machine

Main material :Stainless steel