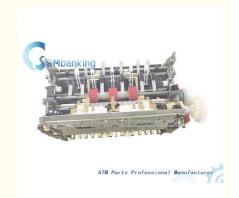

# 01750200435 ATM Machine Parts Cineo C4060 VS Module Recycling

### **Product Description**

ATM Parts ATM Machine Wincor Cineo C4060 VS-MODULE-RECYCLING 01750200435

ATM Parts Professional Manufactur

Product type :Wincor Cineo VS Module Used in Wincor machine

Main material :Stainless steel