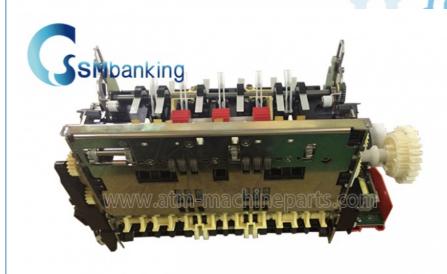

# 01750200435 ATM Machine Parts Cineo C4060 VS Module Recycling

### **Product Description**

ATM Parts ATM Machine Wincor Cineo C4060 VS-MODULE-RECYCLING 01750200435

ATM Parts Professional Manufactur

Product type :Wincor Cineo VS Module Used in Wincor machine

Main material :Stainless steel