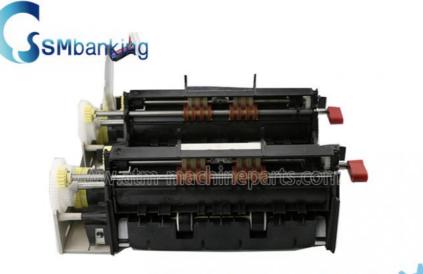

# 1750130810 Wincor Nixdorf ATM Parts Noppelabz Einheit MDMS V Module CMD-V4

### **Product Description**

ATM Machine Spare Parts Wincor Noppelabz Einheit MDMS V Module CMD-V4 1750130810

ATM Parts Professional Manufacturer