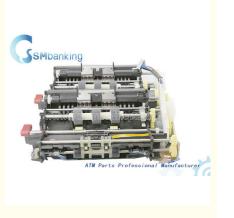

# 1750130810 Wincor Nixdorf ATM Parts Noppelabz Einheit MDMS V Module CMD-V4

### **Product Description**

ATM Machine Spare Parts Wincor Noppelabz Einheit MDMS V Module CMD-V4 1750130810

ATM Parts Professional Manufacturer