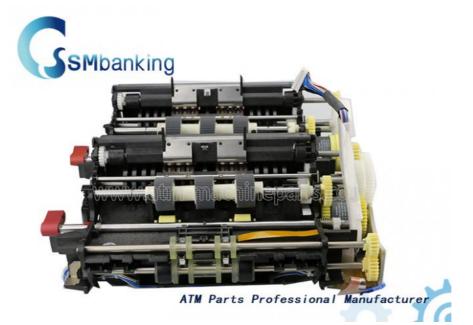

# 1750130810 Wincor Nixdorf ATM Parts Noppelabz Einheit MDMS V Module CMD-V4

### **Product Description**

ATM Machine Spare Parts Wincor Noppelabz Einheit MDMS V Module CMD-V4 1750130810

ATM Parts Professional Manufacturer