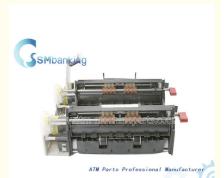

# 1750130810 Wincor Nixdorf ATM Parts Noppelabz Einheit MDMS V Module CMD-V4

### **Product Description**

ATM Machine Spare Parts Wincor Noppelabz Einheit MDMS V Module CMD-V4 1750130810

ATM Parts Professional Manufacturer