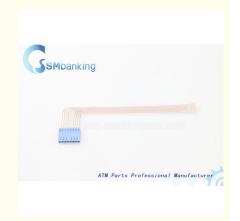

# Flex Board MDMS Extension ATM Wincor Flex Cable 1750053060

## **Product Specification**

P/N: 1750053060 · Color: Blue In Head New Original . Condition: Mixed Material:

• Warranty: 90 Days

• Highlight: ATM Wincor Flex Cable,

1750053060 Wincor Flex Cable, Flex Board MDMS Extension

### **Product Description**

Wincor Flex Board MDMS Extension 01750053060 ATM parts Wincor Flex cable atm 1750053060

Competitive price. Prompt delivery Accept small order. Condition:new and original **Product Description** Brand name: Wincor Application: ATM Machine Quality: New original Fast delivery time Color: Blue in head **Our Delivery Service** 