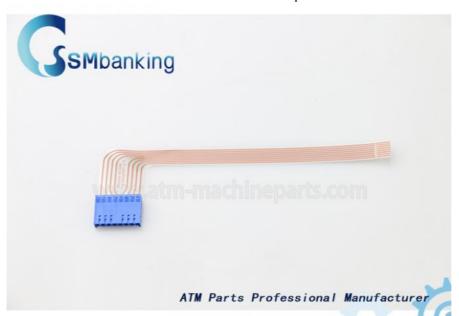

# Flex Board MDMS Extension ATM Wincor Flex Cable 1750053060

## **Product Specification**

P/N: 1750053060 · Color: Blue In Head New Original . Condition: Mixed Material:

• Warranty: 90 Days

• Highlight: ATM Wincor Flex Cable,

1750053060 Wincor Flex Cable, Flex Board MDMS Extension

### **Product Description**

Wincor Flex Board MDMS Extension 01750053060 ATM parts Wincor Flex cable atm 1750053060

Competitive price. Prompt delivery Accept small order. Condition:new and original **Product Description** Brand name: Wincor Application: ATM Machine Quality: New original Fast delivery time Color: Blue in head **Our Delivery Service** 