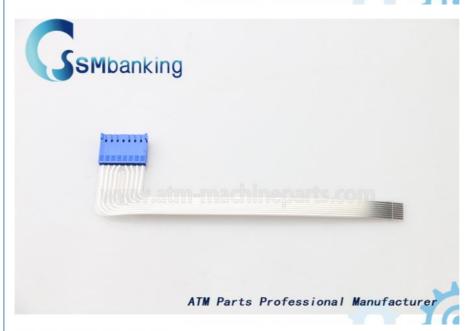

## **Product Specification**

P/N: 1750053060 · Color: Blue In Head New Original . Condition: Mixed Material:

• Warranty: 90 Days

• Highlight: ATM Wincor Flex Cable,

1750053060 Wincor Flex Cable, Flex Board MDMS Extension

### **Product Description**

Wincor Flex Board MDMS Extension 01750053060 ATM parts Wincor Flex cable atm 1750053060

Competitive price. Prompt delivery Accept small order. Condition:new and original **Product Description** Brand name: Wincor Application: ATM Machine Quality: New original Fast delivery time Color: Blue in head **Our Delivery Service** 