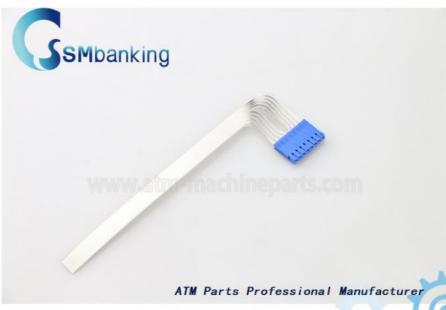

## **Product Specification**

P/N: 1750053060 · Color: Blue In Head New Original . Condition: Mixed Material:

• Warranty: 90 Days

• Highlight: ATM Wincor Flex Cable,

1750053060 Wincor Flex Cable, Flex Board MDMS Extension

### **Product Description**

Wincor Flex Board MDMS Extension 01750053060 ATM parts Wincor Flex cable atm 1750053060

Competitive price. Prompt delivery Accept small order. Condition:new and original **Product Description** Brand name: Wincor Application: ATM Machine Quality: New original Fast delivery time Color: Blue in head **Our Delivery Service** 