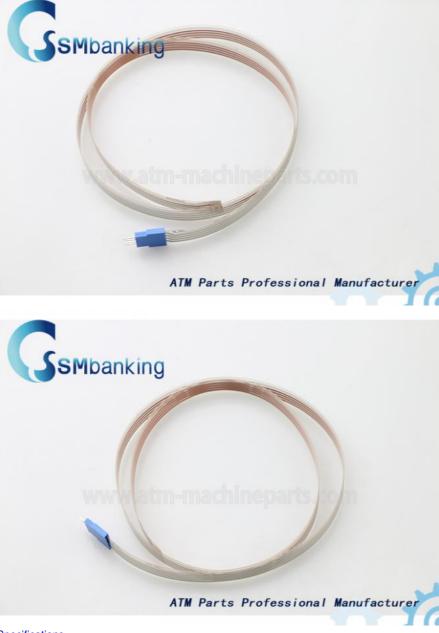

# 01750043025 Wincor Nixdorf ATM Parts 2050XE 6P Cassette Cable Blue Joint For Single End XE

#### **Product Description**

ATM Spare Parts Wincor 2050XE 6P Cassette Cable(Blue Joint) for Single End XE 01750043025

#### Product Description

| Brand        | wincor            |
|--------------|-------------------|
| Product Name | cassette cable    |
| Material     | Metal and plastic |
| Condition    | New and original  |
| Warranty     | 90 days           |
| Stock Status | In Stock          |
| Payment Term | T/T,Western Union |