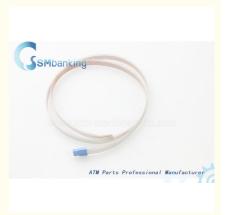

# 01750043025 Wincor Nixdorf ATM Parts 2050XE 6P Cassette Cable Blue Joint For Single End XE

#### **Product Description**

ATM Spare Parts Wincor 2050XE 6P Cassette Cable(Blue Joint) for Single End XE 01750043025

#### Product Description

| Brand        | wincor            |
|--------------|-------------------|
| Product Name | cassette cable    |
| Material     | Metal and plastic |
| Condition    | New and original  |
| Warranty     | 90 days           |
| Stock Status | In Stock          |
| Payment Term | T/T,Western Union |