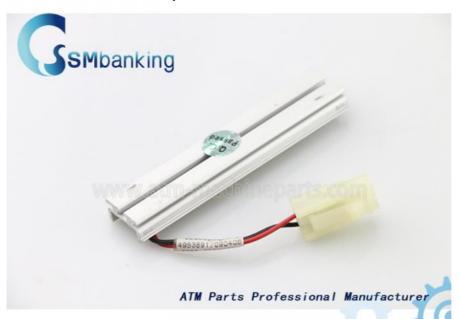

# ATM Parts NCR 6625 Fascia Chip On Board LED 0090023467 009-0023467

### **Product Description**

ATM Parts NCR 6625 Fascia Chip On Board LED 0090023467 009-0023467

B.009-0023467 0090023467 C.Accept Small Order D.CHIP ON BOARD LED