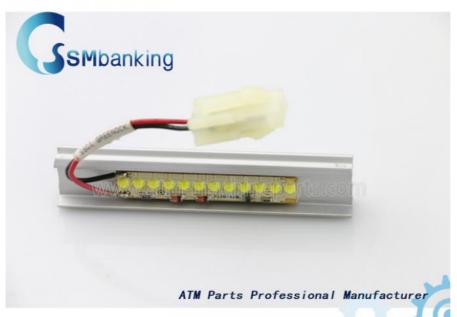

# ATM Parts NCR 6625 Fascia Chip On Board LED 0090023467 009-0023467

### **Product Description**

ATM Parts NCR 6625 Fascia Chip On Board LED 0090023467 009-0023467

B.009-0023467 0090023467 C.Accept Small Order D.CHIP ON BOARD LED