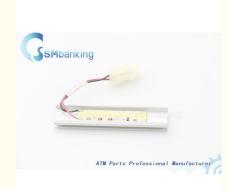

# ATM Parts NCR 6625 Fascia Chip On Board LED 0090023467 009-0023467

### **Product Description**

ATM Parts NCR 6625 Fascia Chip On Board LED 0090023467 009-0023467

B.009-0023467 0090023467 C.Accept Small Order D.CHIP ON BOARD LED