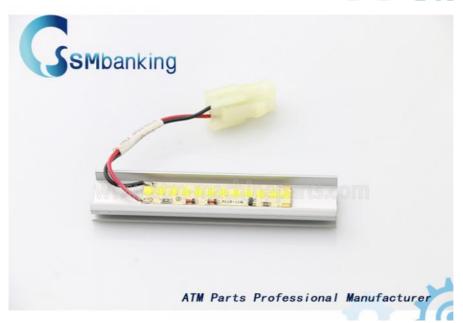

# ATM Parts NCR 6625 Fascia Chip On Board LED 0090023467 009-0023467

### **Product Description**

ATM Parts NCR 6625 Fascia Chip On Board LED 0090023467 009-0023467

B.009-0023467 0090023467 C.Accept Small Order D.CHIP ON BOARD LED