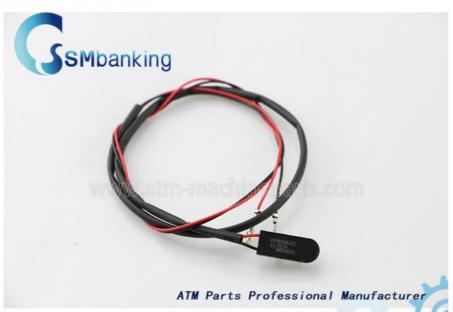

# 009-0016584 NCR ATM Parts 58XX Transport Sensor Receiver Red

0090016584

NCR 58XX Transport Sensor Receiver

## **Product Description**

ATM Parts NCR 58XX Transport Sensor Receiver Red 0090016584 009-0016584