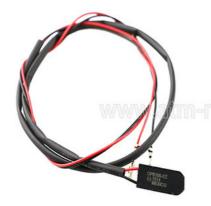

# 009-0016584 NCR ATM Parts 58XX Transport Sensor Receiver Red

0090016584

NCR 58XX Transport Sensor Receiver

## **Product Description**

ATM Parts NCR 58XX Transport Sensor Receiver Red 0090016584 009-0016584