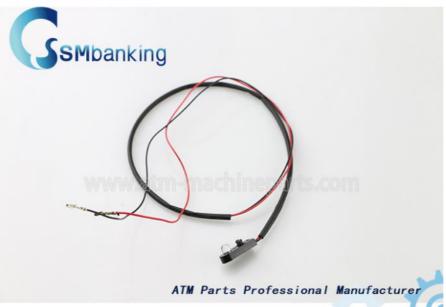

# 009-0016584 NCR ATM Parts 58XX Transport Sensor Receiver Red

0090016584

NCR 58XX Transport Sensor Receiver

## **Product Description**

ATM Parts NCR 58XX Transport Sensor Receiver Red 0090016584 009-0016584