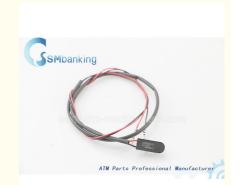

# 009-0016584 NCR ATM Parts 58XX Transport Sensor Receiver Red

0090016584

NCR 58XX Transport Sensor Receiver

## **Product Description**

ATM Parts NCR 58XX Transport Sensor Receiver Red 0090016584 009-0016584