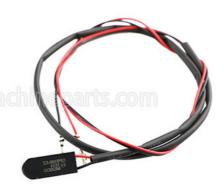

# 009-0016584 NCR ATM Parts 58XX Transport Sensor Receiver Red

0090016584

NCR 58XX Transport Sensor Receiver

## **Product Description**

ATM Parts NCR 58XX Transport Sensor Receiver Red 0090016584 009-0016584