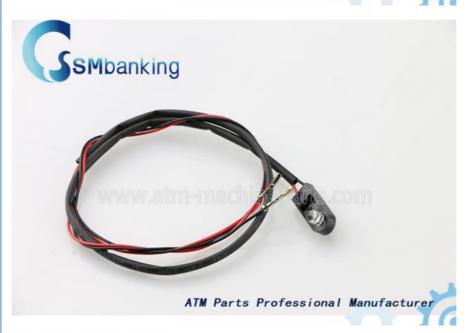

# 009-0016584 NCR ATM Parts 58XX Transport Sensor Receiver Red

0090016584

NCR 58XX Transport Sensor Receiver

## **Product Description**

ATM Parts NCR 58XX Transport Sensor Receiver Red 0090016584 009-0016584