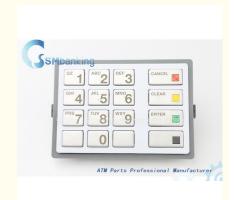

# 49-249443-707B Diebold EPP7 R01 PCI Keypad Keyboard 49-249443-707B

### **Product Description**

Diebold EPP7 Keyboard 49-249443-707B R01 PCI Versions Hot Sale Keypad 49-249443-707B Bank Machine Part ATM Spare Parts