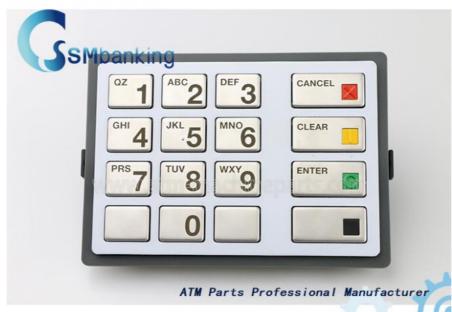

# 49-249443-707B Diebold EPP7 R01 PCI Keypad Keyboard 49-249443-707B

### **Product Description**

Diebold EPP7 Keyboard 49-249443-707B R01 PCI Versions Hot Sale Keypad 49-249443-707B Bank Machine Part ATM Spare Parts