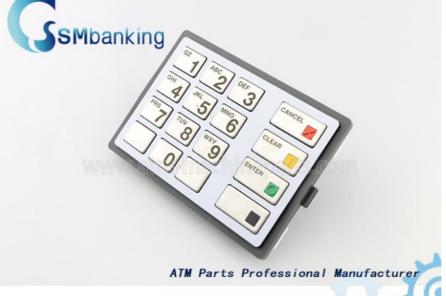

# 49-249443-707B Diebold EPP7 R01 PCI Keypad Keyboard 49-249443-707B

### **Product Specification**

- Description:
- Brand:

Warranty:Material:

• P/N:

- Maintenance Keyboard Diebold
- 49-249443-707B 49249443707B
- 90 Days
- Plastic/metal
- Express/Sea/Air
- Shipment:Highlight:
- Diebold EPP7 Keypad, 49-249443-707B Diebold Keyboard, Keyboard Bank Machine Parts

### **Product Description**

Diebold EPP7 Keyboard 49-249443-707B R01 PCI Versions Hot Sale Keypad 49-249443-707B Bank Machine Part ATM Spare Parts