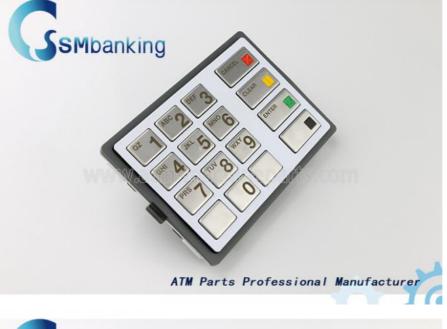

# 49-249443-707B Diebold EPP7 R01 PCI Keypad Keyboard 49-249443-707B

### **Product Specification**

- Description:
- Brand:

Warranty:Material:

• P/N:

- Maintenance Keyboard Diebold
- 49-249443-707B 49249443707B
- 90 Days
- Plastic/metal
- Express/Sea/Air
- Shipment:Highlight:
- Diebold EPP7 Keypad, 49-249443-707B Diebold Keyboard, Keyboard Bank Machine Parts

### **Product Description**

Diebold EPP7 Keyboard 49-249443-707B R01 PCI Versions Hot Sale Keypad 49-249443-707B Bank Machine Part ATM Spare Parts