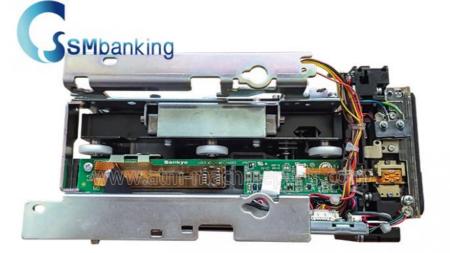

# Diebold Opteva ATM Parts Card Reader Mcrw Track 123 Hico RW 49-209542-000F 49209542000F

### **Product Description**

Diebold Opteva ATM Parts Card Reader Mcrw Track 123 Hico RW 49-209542-000F 49209542000F

ATM Parts Professional Manufacturer

ATM Parts Professional Manufacturer

**Our Product Introduction** 

#### 2. Competitive price.

3. Opteva card reader

4. 24hours after-sales service.

5. P/N:49209542000F