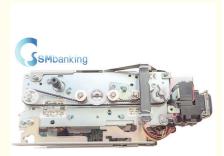

# Diebold Opteva ATM Parts Card Reader Mcrw Track 123 Hico RW 49-209542-000F 49209542000F

### **Product Description**

Diebold Opteva ATM Parts Card Reader Mcrw Track 123 Hico RW 49-209542-000F 49209542000F

ATM Parts Professional Manufacturer

ATM Parts Professional Manufacturer

**Our Product Introduction** 

#### 2. Competitive price.

3. Opteva card reader

4. 24hours after-sales service.

5. P/N:49209542000F