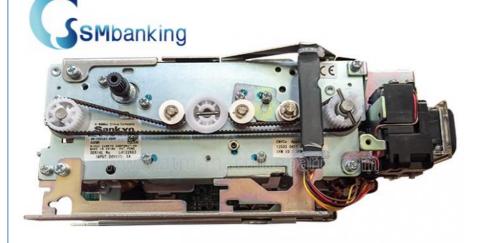

# Diebold Opteva ATM Parts Card Reader Mcrw Track 123 Hico RW 49-209542-000F 49209542000F

### **Product Description**

Diebold Opteva ATM Parts Card Reader Mcrw Track 123 Hico RW 49-209542-000F 49209542000F

ATM Parts Professional Manufacturer

ATM Parts Professional Manufacturer

**Our Product Introduction** 

#### 2. Competitive price.

3. Opteva card reader

4. 24hours after-sales service.

5. P/N:49209542000F