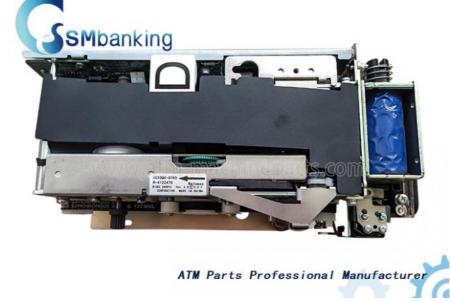

# Diebold Opteva ATM Parts Card Reader Mcrw Track 123 Hico RW 49-209542-000F 49209542000F

### **Product Description**

Diebold Opteva ATM Parts Card Reader Mcrw Track 123 Hico RW 49-209542-000F 49209542000F

ATM Parts Professional Manufacturer

ATM Parts Professional Manufacturer

**Our Product Introduction** 

#### 2. Competitive price.

3. Opteva card reader

4. 24hours after-sales service.

5. P/N:49209542000F

#### **Product Description**

| Brand        | DB                |
|--------------|-------------------|
| Product Name | Card reader       |
| P/N          | 49209542000F      |
| Condition    | New and original  |
| Warranty     | 90 days           |
| Stock Status | In Stock          |
| Payment Term | T/T,Western Union |