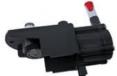

## 4450643758 NCR ATM Parts Toggle Six Roller Shaft Assembly 445-0643758

# High Quanlity NCR ATM Machine Parts Toggle Shaft 4450643758 Six Roller Shaft Assembly 445-0643758

| Brand Name   | NCR          |
|--------------|--------------|
| P/N          | 4450643758   |
| Price        | Competitive  |
| Quality      | New Original |
| Stock status | In stock     |
| MOQ          | 1 Piece      |
|              | 90 days      |
| Used in      | NCR machine  |