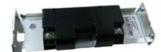

## 4450643758 NCR ATM Parts Toggle Six Roller Shaft Assembly 445-0643758

# High Quanlity NCR ATM Machine Parts Toggle Shaft 4450643758 Six Roller Shaft Assembly 445-0643758

| Brand Name   | NCR          |
|--------------|--------------|
| P/N          | 4450643758   |
| Price        | Competitive  |
| Quality      | New Original |
| Stock status | In stock     |
| MOQ          | 1 Piece      |
|              | 90 days      |
| Used in      | NCR machine  |