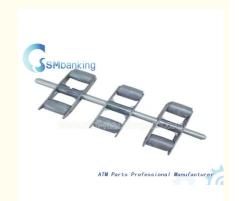

## 4450643758 NCR ATM Parts Toggle Six Roller Shaft Assembly 445-0643758

# High Quanlity NCR ATM Machine Parts Toggle Shaft 4450643758 Six Roller Shaft Assembly 445-0643758

| Brand Name   | NCR          |
|--------------|--------------|
| P/N          | 4450643758   |
| Price        | Competitive  |
| Quality      | New Original |
| Stock status | In stock     |
| MOQ          | 1 Piece      |
|              | 90 days      |
| Used in      | NCR machine  |