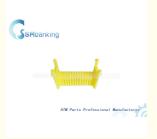

# 445-0586280 NCR ATM Parts Yellow Spacer Note Height 4450586280 For Currency Cassette

# **Product Specification**

NCR • Brand: • Description: Spacer-Note Height 445-0586280 • P/N: • Warranty: 90 Days • MOQ: 1 Piece Stock Status: In Stock • Payment Term: T/T,Western Union,Money Gram,PayPal Used In: ATM Machine • Material: Plastic Express/Sea/Air • Shipment: Yellow Spacer NCR ATM Parts, Highlight: Currency Cassette NCR ATM Parts, 4450586280

## **Product Description**

| i i o da ot 2 o o o npilo. |                                  |  |  |  |  |  |
|----------------------------|----------------------------------|--|--|--|--|--|
| Brand                      | NCR                              |  |  |  |  |  |
| Product Name               | Spacer-Note Height               |  |  |  |  |  |
| P/N                        | 445-0586280                      |  |  |  |  |  |
| Condition                  | New and original/New and Generic |  |  |  |  |  |
| Warranty                   | 90 days                          |  |  |  |  |  |
| Stock Status               | In Stock                         |  |  |  |  |  |
| Payment Term               | T/T,Western Union                |  |  |  |  |  |