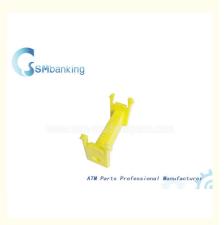

# 445-0586280 NCR ATM Parts Yellow Spacer Note Height 4450586280 For Currency Cassette

# **Product Specification**

NCR • Brand: • Description: Spacer-Note Height 445-0586280 • P/N: • Warranty: 90 Days • MOQ: 1 Piece Stock Status: In Stock • Payment Term: T/T,Western Union,Money Gram,PayPal Used In: ATM Machine • Material: Plastic Express/Sea/Air • Shipment: Yellow Spacer NCR ATM Parts, Highlight: Currency Cassette NCR ATM Parts, 4450586280

## **Product Description**

| i i o da ot 2 o o o npilo. |                                  |  |  |  |  |  |
|----------------------------|----------------------------------|--|--|--|--|--|
| Brand                      | NCR                              |  |  |  |  |  |
| Product Name               | Spacer-Note Height               |  |  |  |  |  |
| P/N                        | 445-0586280                      |  |  |  |  |  |
| Condition                  | New and original/New and Generic |  |  |  |  |  |
| Warranty                   | 90 days                          |  |  |  |  |  |
| Stock Status               | In Stock                         |  |  |  |  |  |
| Payment Term               | T/T,Western Union                |  |  |  |  |  |