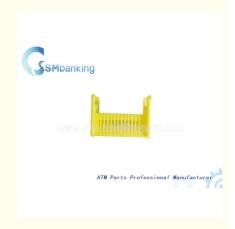

# 445-0586280 NCR ATM Parts Yellow Spacer Note Height 4450586280 For Currency Cassette

# **Product Specification**

NCR • Brand: • Description: Spacer-Note Height 445-0586280 • P/N: • Warranty: 90 Days • MOQ: 1 Piece Stock Status: In Stock • Payment Term: T/T,Western Union,Money Gram,PayPal Used In: ATM Machine • Material: Plastic Express/Sea/Air • Shipment: Yellow Spacer NCR ATM Parts, Highlight: Currency Cassette NCR ATM Parts, 4450586280

## **Product Description**

| i i o da ot 2 o o o npilo. |                                  |  |  |  |  |  |
|----------------------------|----------------------------------|--|--|--|--|--|
| Brand                      | NCR                              |  |  |  |  |  |
| Product Name               | Spacer-Note Height               |  |  |  |  |  |
| P/N                        | 445-0586280                      |  |  |  |  |  |
| Condition                  | New and original/New and Generic |  |  |  |  |  |
| Warranty                   | 90 days                          |  |  |  |  |  |
| Stock Status               | In Stock                         |  |  |  |  |  |
| Payment Term               | T/T,Western Union                |  |  |  |  |  |