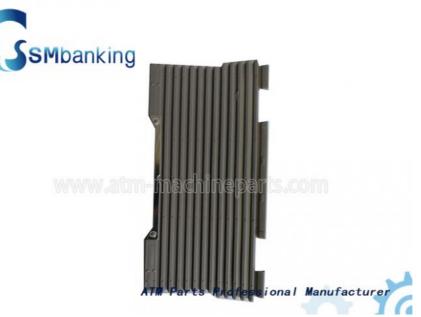

# 445-0591563 NCR Shutter Cassette Door ATM Machine Parts 4450591563

## **Product Specification**

P/N: 445-0591563Material: PlasticCondition: New

• Highlight: 445-0591563, Cassette Door ATM Machine Parts

, NCR Shutter ATM Machine Parts

## **Product Description**

445-0591563 ATM NCR Shutter Door Cassette Door Cassette Spare Parts 4450591563

ATM Parts Professional Manufacture

ATM Parts Professional Manufacturer

ATM Parts Professional Manufacturer