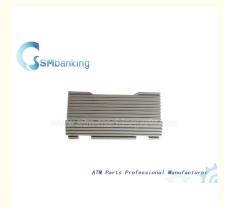

# 445-0591563 NCR Shutter Cassette Door ATM Machine Parts 4450591563

## **Product Specification**

P/N: 445-0591563Material: PlasticCondition: New

• Highlight: 445-0591563, Cassette Door ATM Machine Parts

, NCR Shutter ATM Machine Parts

## **Product Description**

445-0591563 ATM NCR Shutter Door Cassette Door Cassette Spare Parts 4450591563

ATM Parts Professional Manufacture

ATM Parts Professional Manufacturer

ATM Parts Professional Manufacturer