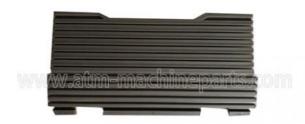

# 445-0591563 NCR Shutter Cassette Door ATM Machine Parts 4450591563

## **Product Specification**

P/N: 445-0591563Material: PlasticCondition: New

• Highlight: 445-0591563, Cassette Door ATM Machine Parts

, NCR Shutter ATM Machine Parts

## **Product Description**

445-0591563 ATM NCR Shutter Door Cassette Door Cassette Spare Parts 4450591563

ATM Parts Professional Manufacture

ATM Parts Professional Manufacturer

ATM Parts Professional Manufacturer