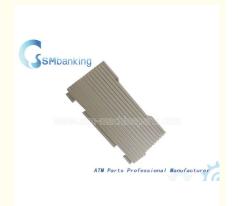

# 445-0591563 NCR Shutter Cassette Door ATM Machine Parts 4450591563

## **Product Specification**

P/N: 445-0591563Material: PlasticCondition: New

• Highlight: 445-0591563, Cassette Door ATM Machine Parts

, NCR Shutter ATM Machine Parts

## **Product Description**

445-0591563 ATM NCR Shutter Door Cassette Door Cassette Spare Parts 4450591563

ATM Parts Professional Manufacture

ATM Parts Professional Manufacturer

ATM Parts Professional Manufacturer