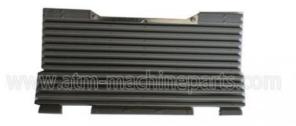

# 445-0591563 NCR Shutter Cassette Door ATM Machine Parts 4450591563

## **Product Specification**

P/N: 445-0591563Material: PlasticCondition: New

• Highlight: 445-0591563, Cassette Door ATM Machine Parts

, NCR Shutter ATM Machine Parts

## **Product Description**

445-0591563 ATM NCR Shutter Door Cassette Door Cassette Spare Parts 4450591563

ATM Parts Professional Manufacture

ATM Parts Professional Manufacturer

ATM Parts Professional Manufacturer