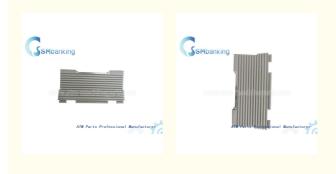

# 445-0591563 NCR Shutter Cassette Door ATM Machine Parts 4450591563

### **Basic Information**

. Place of Origin: China . Brand Name: NCR CE, ISO · Certification: Model Number: 58xx • Minimum Order Quantity: 1pc • Price: competive · Packaging Details: Natural • Delivery Time: 2~3days

• Payment Terms: T/T, paypal, WU, MoneyGram

• Supply Ability: 50000pcs/month



## **Product Specification**

P/N: 445-0591563Material: PlasticCondition: New

• Highlight: 445-0591563, Cassette Door ATM Machine Parts

, NCR Shutter ATM Machine Parts



## More Images



## **Product Description**

445-0591563 ATM NCR Shutter Door Cassette Door Cassette Spare Parts 4450591563



ATM Parts Professional Manufacture





ATM Parts Professional Manufacturer





ATM Parts Professional Manufacturer



#### **Specifications**

1. Brand: NCR 2. Quality: New 3. P/N: 445-0591563 4. Used in: NCR 58xx

#### Description

| Brand name     | NCR           | Description     | cassette door           |
|----------------|---------------|-----------------|-------------------------|
| Model Number   | 58xx          | Price           | Competive               |
| P/N            | 445-0591563   | Warranty        | 90 days                 |
| Condition      | New           | Inventorty      | Stock                   |
| WAY of payment | T/T Paypal WU | Way of shipment | Expre