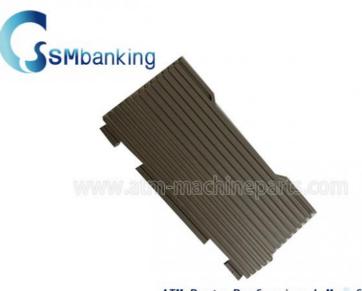

# 445-0591563 NCR Shutter Cassette Door ATM Machine Parts 4450591563

## **Product Specification**

P/N: 445-0591563Material: PlasticCondition: New

• Highlight: 445-0591563, Cassette Door ATM Machine Parts

, NCR Shutter ATM Machine Parts

## **Product Description**

445-0591563 ATM NCR Shutter Door Cassette Door Cassette Spare Parts 4450591563

ATM Parts Professional Manufacture

ATM Parts Professional Manufacturer

ATM Parts Professional Manufacturer