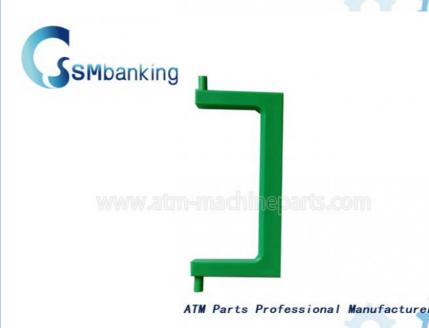

# 445-0587024 NCR ATM Parts Plastic Cassette Green Handle

# **Product Description**

Good Quality NCR ATM Parts Cassette Green Handle 445-0587024

ATM Parts Professional Manufacture

ATM Parts Professional Manufacture

ATM Parts Professional Manufacturer

ATM Parts Professional Manufacture