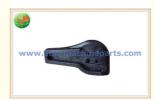

### Plastic 49-201061-000B Diebold ATM Parts Drive Link Partition 49201061000B New and Have in stock

### A:Product Description ATM Machine Spare part 49-201061-000B Diebold Drive Link Partition 49201061000B with plastic

| Brand Name   | Diebold         |
|--------------|-----------------|
| P/N          | 49201061000B    |
| Price        | Competitive     |
| Quality      | New Original    |
| Stock status | In stock        |
| MOQ          | 1 Piece         |
| Warranty     | 90 days         |
| Used in      | Diebold machine |