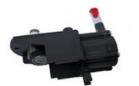

### Plastic 49-201061-000B Diebold ATM Parts Drive Link Partition 49201061000B New and Have in stock

### A:Product Description ATM Machine Spare part 49-201061-000B Diebold Drive Link Partition 49201061000B with plastic

| Brand Name   | Diebold         |
|--------------|-----------------|
| P/N          | 49201061000B    |
| Price        | Competitive     |
| Quality      | New Original    |
| Stock status | In stock        |
| MOQ          | 1 Piece         |
| Warranty     | 90 days         |
| Used in      | Diebold machine |