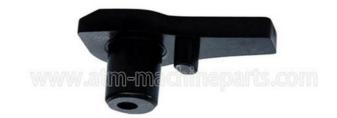

### Plastic 49-201061-000B Diebold ATM Parts Drive Link Partition 49201061000B New and Have in stock

### A:Product Description ATM Machine Spare part 49-201061-000B Diebold Drive Link Partition 49201061000B with plastic

| Brand Name   | Diebold         |
|--------------|-----------------|
| P/N          | 49201061000B    |
| Price        | Competitive     |
| Quality      | New Original    |
| Stock status | In stock        |
| MOQ          | 1 Piece         |
| Warranty     | 90 days         |
| Used in      | Diebold machine |