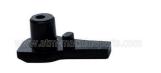

### Plastic 49-201061-000B Diebold ATM Parts Drive Link Partition 49201061000B New and Have in stock

### A:Product Description ATM Machine Spare part 49-201061-000B Diebold Drive Link Partition 49201061000B with plastic

| Brand Name   | Diebold         |
|--------------|-----------------|
| P/N          | 49201061000B    |
| Price        | Competitive     |
| Quality      | New Original    |
| Stock status | In stock        |
| MOQ          | 1 Piece         |
| Warranty     | 90 days         |
| Used in      | Diebold machine |