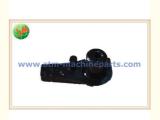

### Plastic 49-201061-000B Diebold ATM Parts Drive Link Partition 49201061000B New and Have in stock

### A:Product Description ATM Machine Spare part 49-201061-000B Diebold Drive Link Partition 49201061000B with plastic

| Brand Name   | Diebold         |
|--------------|-----------------|
| P/N          | 49201061000B    |
| Price        | Competitive     |
| Quality      | New Original    |
| Stock status | In stock        |
| MOQ          | 1 Piece         |
| Warranty     | 90 days         |
| Used in      | Diebold machine |