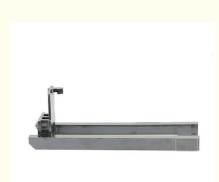

# 445-0729327 Metal S2 Cassettes NCR ATM Parts 4450729327

# **Basic Information**

- Place of Origin:
- NCR • Brand Name:
- CI CO • Certification:
- Model Number: S2 casstte Part
- Minimum Order Quantity:
- Price: 3-10 USD/ PC
- · Packaging Details:
- Delivery Time:
- Payment Terms: T/T, paypal, WU, MoneyGram

1

Standard

3-5 days

China

10000pcs/month • Supply Ability:



### **Product Specification**

- Brand: • PN:
- NCR 4450729327 S2 Cassette Part
- Condition:
- MOQ:

• Description:

- Material:
- Inventory:
- Highlight:

- New Generic
- 1 Piece
- Metal
- In Stock
- 4450729327, S2 Cassettes NCR ATM Parts, Metal NCR ATM Parts



# More Images





#### 445-0729327 Metal S2 Cassettes NCR ATM Parts 4450729327



for more products please visit us on atm-machineparts.com





Our company specializes in ATM machine and ATM spare parts supply, ATM maintaining, ATM parts repairing as well as ATM service training. Brands including NCR, DIEBOLD, WINCOR, HITACHI, FUJITSU and so on.

We are a new high-tech enterprise with a best team including Executive, research staff, sale people, service technicians. It will continues to contribute to high-quality products and