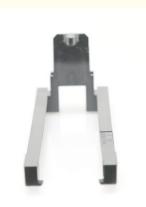

# 445-0729327 Metal S2 Cassettes NCR ATM Parts 4450729327

# **Basic Information**

- Place of Origin:
- NCR • Brand Name:
- CI CO • Certification:
- Model Number: S2 casstte Part
- Minimum Order Quantity:
- Price: 3-10 USD/ PC
- · Packaging Details:
- Delivery Time:
- Payment Terms: T/T, paypal, WU, MoneyGram

1

Standard

3-5 days

China

10000pcs/month • Supply Ability:



### **Product Specification**

- Brand: • PN:
- NCR 4450729327 S2 Cassette Part
- Condition:
- MOQ:

• Description:

- Material:
- Inventory:
- Highlight:

- New Generic
- 1 Piece
- Metal
- In Stock
- 4450729327, S2 Cassettes NCR ATM Parts, Metal NCR ATM Parts



# More Images





#### 445-0729327 Metal S2 Cassettes NCR ATM Parts 4450729327



for more products please visit us on atm-machineparts.com





Our company specializes in ATM machine and ATM spare parts supply, ATM maintaining, ATM parts repairing as well as ATM service training. Brands including NCR, DIEBOLD, WINCOR, HITACHI, FUJITSU and so on.

We are a new high-tech enterprise with a best team including Executive, research staff, sale people, service technicians. It will continues to contribute to high-quality products and services for users. With our own factory, we can supply you the most favorable price with good quality, welcome to contact us any time.



Room 1311, No. 555, middle Renmin Road, Liwan District, Guangzhou, China