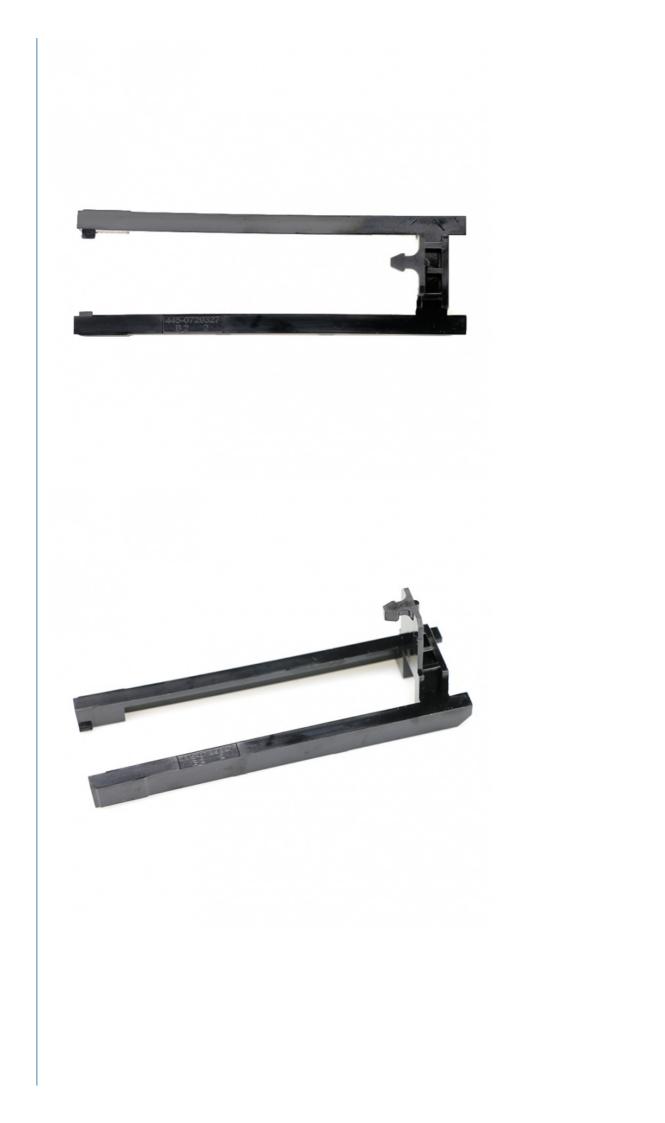

# 445-0729327 Metal S2 Cassettes NCR ATM Parts 4450729327

### **Product Specification**

- Brand: • PN:
- NCR 4450729327 S2 Cassette Part
- Condition:
- MOQ:

• Description:

- Material:
- Inventory:
- Highlight:

- New Generic
- 1 Piece
- Metal
- In Stock
- 4450729327, S2 Cassettes NCR ATM Parts, Metal NCR ATM Parts