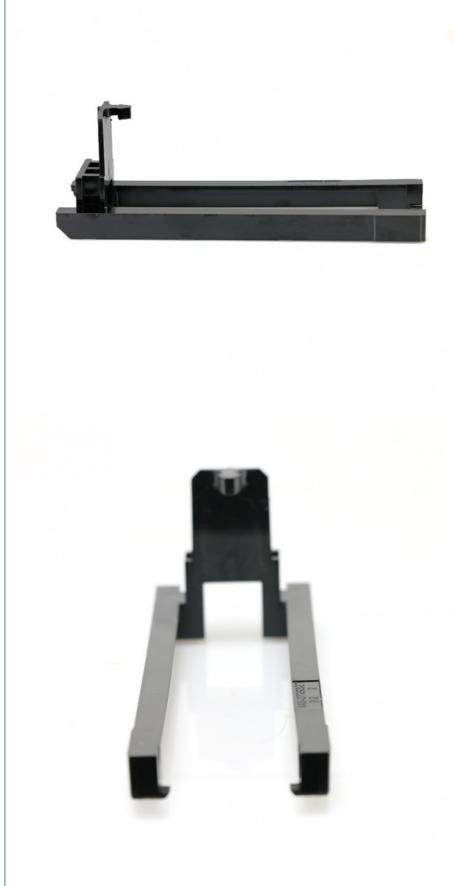

# 445-0729327 Metal S2 Cassettes NCR ATM Parts 4450729327

### **Product Specification**

- Brand: • PN:
- NCR 4450729327 S2 Cassette Part
- Condition:
- MOQ:

• Description:

- Material:
- Inventory:
- Highlight:

- New Generic
- 1 Piece
- Metal
- In Stock
- 4450729327, S2 Cassettes NCR ATM Parts, Metal NCR ATM Parts