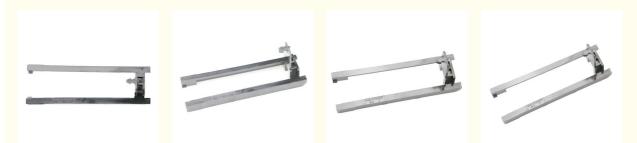

# 445-0729327 Metal S2 Cassettes NCR ATM Parts 4450729327

# **Basic Information**

- Place of Origin:
- NCR • Brand Name:
- CI CO • Certification:
- Model Number: S2 casstte Part
- Minimum Order Quantity:
- Price: 3-10 USD/ PC
- · Packaging Details:
- Delivery Time:
- Payment Terms: T/T, paypal, WU, MoneyGram

1

Standard

3-5 days

China

10000pcs/month • Supply Ability:



### **Product Specification**

- Brand: • PN:
- NCR 4450729327 S2 Cassette Part
- Condition:
- MOQ:

• Description:

- Material:
- Inventory:
- Highlight:

- New Generic
- 1 Piece
- Metal
- In Stock
- 4450729327, S2 Cassettes NCR ATM Parts, Metal NCR ATM Parts



# More Images





#### 445-0729327 Metal S2 Cassettes NCR ATM Parts 4450729327



for more products please visit us on atm-machineparts.com





Our company specializes in ATM machine and ATM spare parts supply, ATM maintaining, ATM parts repairing as well as ATM service training. Brands including NCR, DIEBOLD, WINCOR, HITACHI, FUJITSU and so on.

We are a new high-tech enterprise with a best team including Executive, research staff, sale people, service technicians. It will continues to contribute to high-quality products and services for users. With our own factory, we can supply you the most favorable price with good quality, welcome to contact us any time.



Room 1311, No. 555, middle Renmin Road, Liwan District, Guangzhou, China