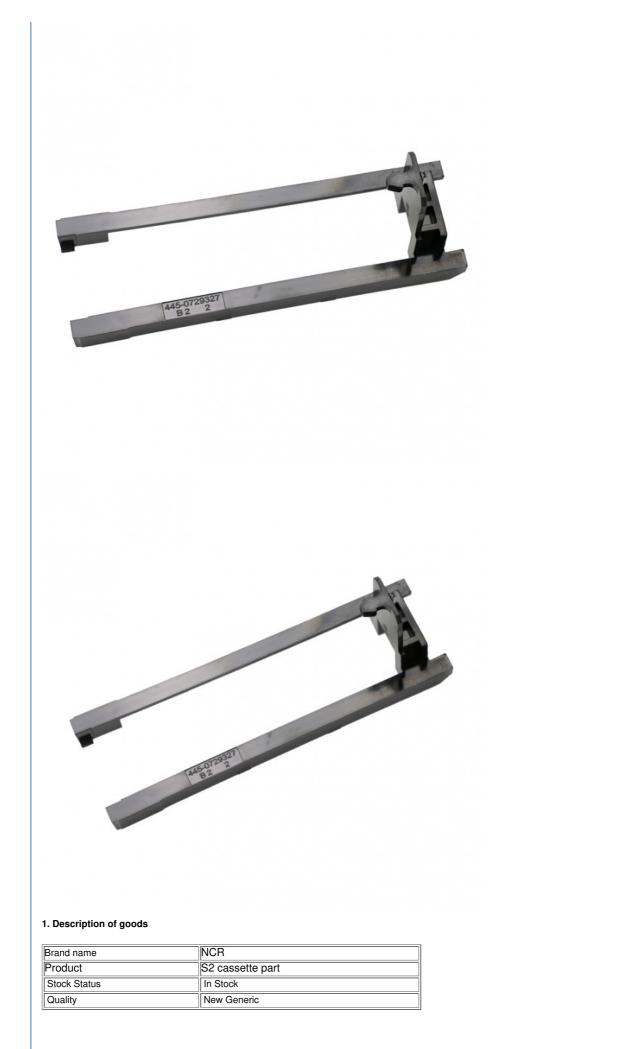

# 445-0729327 Metal S2 Cassettes NCR ATM Parts 4450729327

### **Product Specification**

- Brand: • PN:
- NCR 4450729327 S2 Cassette Part
- Condition:
- MOQ:

• Description:

- Material:
- Inventory:
- Highlight:

- New Generic
- 1 Piece
- Metal
- In Stock
- 4450729327, S2 Cassettes NCR ATM Parts, Metal NCR ATM Parts