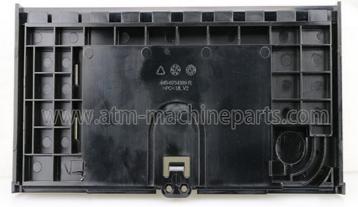

# 4450754200 Plactic NCP CO Poicet Concettee Front Cuide 445

# 4450754389 Plastic NCR S2 Reject Cassettes Front Guide 445-0754389

### 4450754389 Plastic NCR S2 Reject Cassettes Front Guide 445-0754389