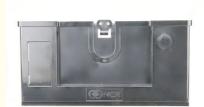

# 4450754389 Plastic NCR S2 Reject Cassettes Front Guide 445-0754389

### **Product Specification**

Brand: NCR MachinePN: 4450754389Description: NCR S2 Machine

Quality: New Original/New Generic

MOQ: 1 PcMaterial: PlasticInventory: In Stock

Highlight: 445-0754389, NCR S2 Reject Cassettes,

Front Guide S2 Reject Cassettes