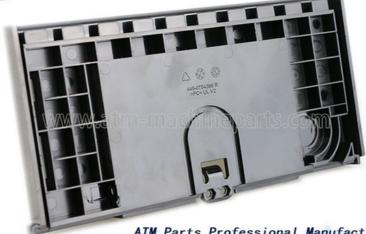

# 4450754389 Plastic NCR S2 Reject Cassettes Front Guide 445-0754389

### **Product Specification**

Brand: NCR MachinePN: 4450754389Description: NCR S2 Machine

Quality: New Original/New Generic

MOQ: 1 PcMaterial: PlasticInventory: In Stock

Highlight: 445-0754389, NCR S2 Reject Cassettes,

Front Guide S2 Reject Cassettes