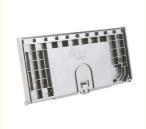

# 4450754389 Plastic NCR S2 Reject Cassettes Front Guide 445-0754389

### **Product Specification**

Brand: NCR MachinePN: 4450754389Description: NCR S2 Machine

Quality: New Original/New Generic

MOQ: 1 PcMaterial: PlasticInventory: In Stock

Highlight: 445-0754389, NCR S2 Reject Cassettes,

Front Guide S2 Reject Cassettes