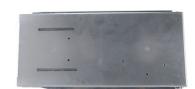

# 4450726065 NCR ATM Parts S2 Cassette Bottom Cover 445-0726065

### **Product Specification**

• Brand: NCR

• Pin Number: 445-0726065

Description: S2 Cassette Bottom Cover

Condition: New Generic
MOQ: 1 Piece
Material: Metal
Stock: In Stock

Highlight: 4450726065, Bottom Cover NCR ATM Parts,

S2 Cassette NCR ATM Parts