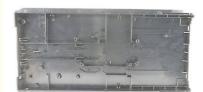

# 4450726065 NCR ATM Parts S2 Cassette Bottom Cover 445-0726065

### **Product Specification**

• Brand: NCR

• Pin Number: 445-0726065

Description: S2 Cassette Bottom Cover

Condition: New Generic
MOQ: 1 Piece
Material: Metal
Stock: In Stock

Highlight: 4450726065, Bottom Cover NCR ATM Parts,

S2 Cassette NCR ATM Parts