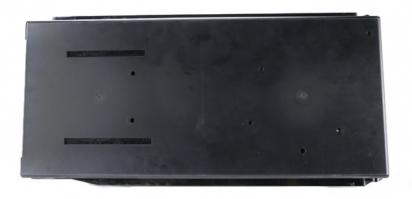

# 4450726065 NCR ATM Parts S2 Cassette Bottom Cover 445-0726065

### **Product Specification**

• Brand: NCR

• Pin Number: 445-0726065

Description: S2 Cassette Bottom Cover

Condition: New Generic
MOQ: 1 Piece
Material: Metal
Stock: In Stock

Highlight: 4450726065, Bottom Cover NCR ATM Parts,

S2 Cassette NCR ATM Parts