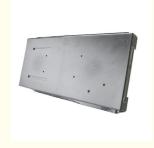

# 4450726065 NCR ATM Parts S2 Cassette Bottom Cover 445-0726065

### **Product Specification**

• Brand: NCR

• Pin Number: 445-0726065

Description: S2 Cassette Bottom Cover

Condition: New Generic
MOQ: 1 Piece
Material: Metal
Stock: In Stock

Highlight: 4450726065, Bottom Cover NCR ATM Parts,

S2 Cassette NCR ATM Parts