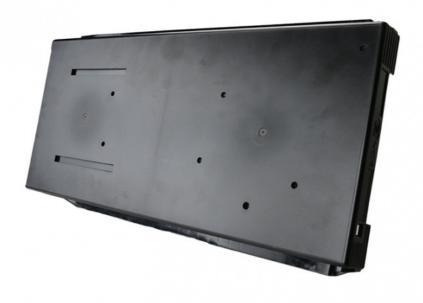

# 4450726065 NCR ATM Parts S2 Cassette Bottom Cover 445-0726065

### **Product Specification**

• Brand: NCR

• Pin Number: 445-0726065

Description: S2 Cassette Bottom Cover

Condition: New Generic
MOQ: 1 Piece
Material: Metal
Stock: In Stock

Highlight: 4450726065, Bottom Cover NCR ATM Parts,

S2 Cassette NCR ATM Parts