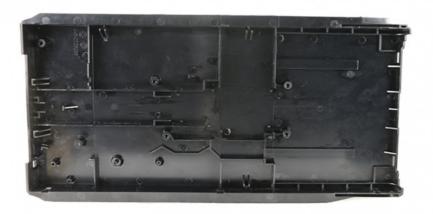

# 4450726065 NCR ATM Parts S2 Cassette Bottom Cover 445-0726065

### **Product Specification**

• Brand: NCR

• Pin Number: 445-0726065

Description: S2 Cassette Bottom Cover

Condition: New Generic
MOQ: 1 Piece
Material: Metal
Stock: In Stock

Highlight: 4450726065, Bottom Cover NCR ATM Parts,

S2 Cassette NCR ATM Parts