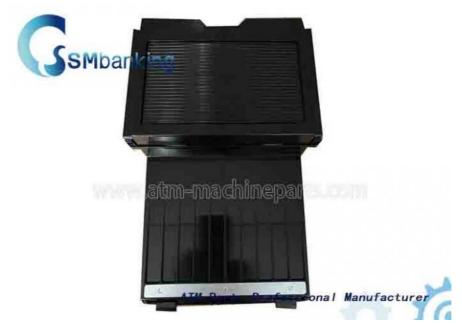

# NCR ATM Machine Parts S2 Reject Cassette 4450756691 Plastic Lock

## **Product Description**

NCR ATM Machine Parts S2 Reject Cassette New Version 4450756691 Cassette Plastic lock

ATM Parts Professional Manufacturer