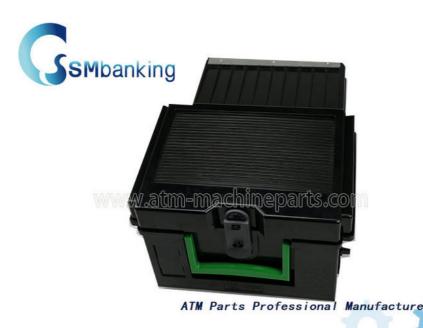

# NCR ATM Machine Parts S2 Reject Cassette 4450756691 Plastic Lock

## **Product Description**

NCR ATM Machine Parts S2 Reject Cassette New Version 4450756691 Cassette Plastic lock

ATM Parts Professional Manufacturer