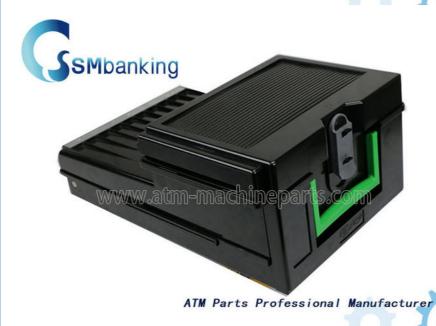

# NCR ATM Machine Parts S2 Reject Cassette 4450756691 Plastic Lock

## **Product Description**

NCR ATM Machine Parts S2 Reject Cassette New Version 4450756691 Cassette Plastic lock

ATM Parts Professional Manufacturer