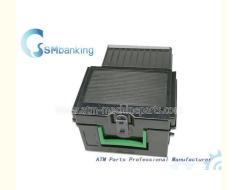

# NCR ATM Machine Parts S2 Reject Cassette 4450756691 Plastic Lock

## **Product Description**

NCR ATM Machine Parts S2 Reject Cassette New Version 4450756691 Cassette Plastic lock

ATM Parts Professional Manufacturer