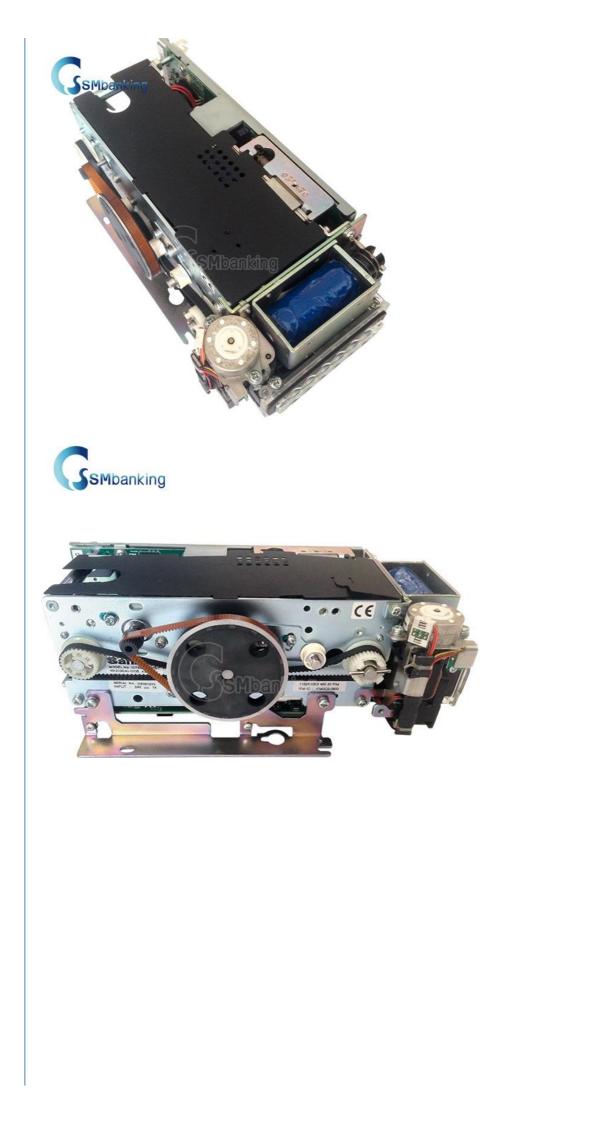

# 49209540000B Diebold Opteva Spare Parts Smart Card Reader 49-209540-000B

Diebold Opteva Card Reader

49209540000B

In Stock 90 Days

**Our Product Introduction** 

#### **Product Description**

| Brand        | Diebold                             |
|--------------|-------------------------------------|
| Product Name | Card Reader                         |
| MOQ          | 1pc                                 |
| Condition    | New and original                    |
| Guarantee    | 90 days                             |
| Stock Status | In Stock                            |
| Payment Term | T/T,Western Union,Money Gram,PayPal |