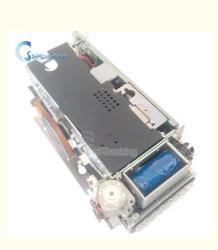

# 49209540000B Diebold Opteva Spare Parts Smart Card Reader 49-209540-000B

Diebold Opteva Card Reader

49209540000B

In Stock 90 Days

**Our Product Introduction** 

#### **Product Description**

| Brand        | Diebold                             |
|--------------|-------------------------------------|
| Product Name | Card Reader                         |
| MOQ          | 1pc                                 |
| Condition    | New and original                    |
| Guarantee    | 90 days                             |
| Stock Status | In Stock                            |
| Payment Term | T/T,Western Union,Money Gram,PayPal |