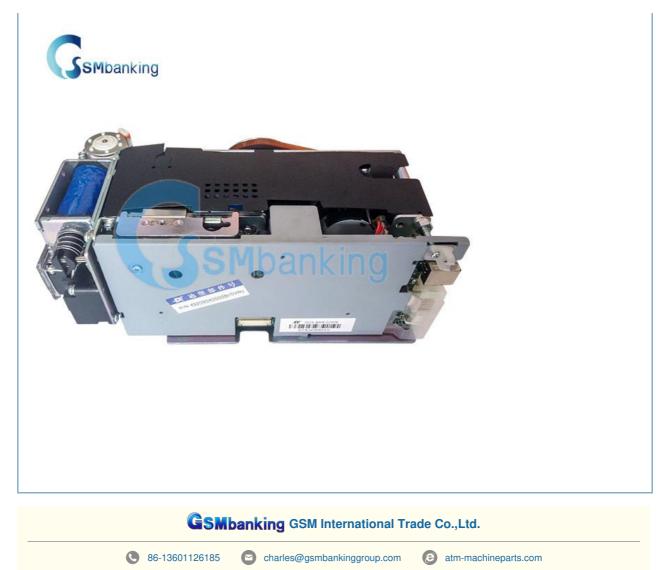

# 49209540000B Diebold Opteva Spare Parts Smart Card Reader 49-209540-000B

Diebold Opteva Card Reader

49209540000B

In Stock 90 Days

**Our Product Introduction** 

#### **Product Description**

| Brand        | Diebold                             |
|--------------|-------------------------------------|
| Product Name | Card Reader                         |
| MOQ          | 1pc                                 |
| Condition    | New and original                    |
| Guarantee    | 90 days                             |
| Stock Status | In Stock                            |
| Payment Term | T/T,Western Union,Money Gram,PayPal |