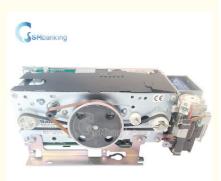

# 49209540000B Diebold Opteva Spare Parts Smart Card Reader 49-209540-000B

Diebold Opteva Card Reader

49209540000B

In Stock 90 Days

**Our Product Introduction** 

#### **Product Description**

| Brand        | Diebold                             |
|--------------|-------------------------------------|
| Product Name | Card Reader                         |
| MOQ          | 1pc                                 |
| Condition    | New and original                    |
| Guarantee    | 90 days                             |
| Stock Status | In Stock                            |
| Payment Term | T/T,Western Union,Money Gram,PayPal |