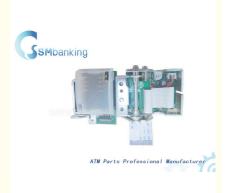

## 0090022326 NCR ATM Parts IC Module Head IMCRW Contact Set For 3Q8 Card Reader 009-0022326

#### **Product Description**

0090022326 NCR ATM Parts NCR IC Module Head NCR IMCRW Contact Set For 3Q8 Card Reader 009-0022326