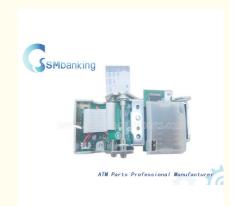

## 0090022326 NCR ATM Parts IC Module Head IMCRW Contact Set For 3Q8 Card Reader 009-0022326

#### **Product Description**

0090022326 NCR ATM Parts NCR IC Module Head NCR IMCRW Contact Set For 3Q8 Card Reader 009-0022326