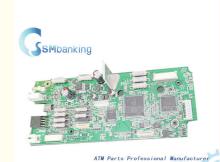

# 4450704482 NCR ATM Parts 66xx IMCRW USB Card Readers Controller Board

445-0704482

#### 4450704482 NCR ATM Parts 66xx IMCRW USB Card Readers Controller Board 445-0704482 In Stock

#### A. Description of goods

| Brand name   | NCR              |
|--------------|------------------|
| Material     | Plastic          |
| Stock Status | In Stock         |
| Quality:     | New Original     |
| Used in      | NCR 66xx Machine |