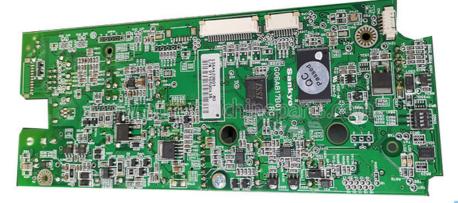

# 4450704482 NCR ATM Parts 66xx IMCRW USB Card Readers Controller Board

445-0704482

#### 4450704482 NCR ATM Parts 66xx IMCRW USB Card Readers Controller Board 445-0704482 In Stock

#### A. Description of goods

| Brand name   | NCR              |
|--------------|------------------|
| Material     | Plastic          |
| Stock Status | In Stock         |
| Quality:     | New Original     |
| Used in      | NCR 66xx Machine |