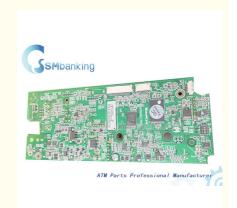

# 4450704482 NCR ATM Parts 66xx IMCRW USB Card Readers Controller Board

445-0704482

#### 4450704482 NCR ATM Parts 66xx IMCRW USB Card Readers Controller Board 445-0704482 In Stock

#### A. Description of goods

| Brand name   | NCR              |
|--------------|------------------|
| Material     | Plastic          |
| Stock Status | In Stock         |
| Quality:     | New Original     |
| Used in      | NCR 66xx Machine |