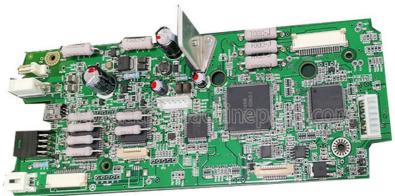

# 4450704482 NCR ATM Parts 66xx IMCRW USB Card Readers Controller Board

445-0704482

#### 4450704482 NCR ATM Parts 66xx IMCRW USB Card Readers Controller Board 445-0704482 In Stock

#### A. Description of goods

| Brand name   | NCR              |
|--------------|------------------|
| Material     | Plastic          |
| Stock Status | In Stock         |
| Quality:     | New Original     |
| Used in      | NCR 66xx Machine |