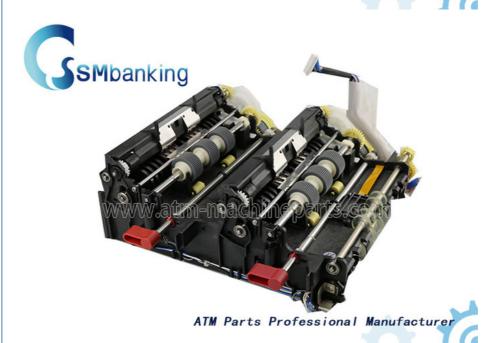

# Noppelabz Einheit MDMS V Module CMD-V4 1750130810 Wincor ATM Parts

# Wincor ATM Parts Noppelabz Einheit MDMS V Module CMD-V4 1750130810