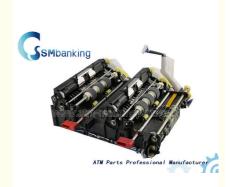

# Noppelabz Einheit MDMS V Module CMD-V4 1750130810 Wincor ATM Parts

# Wincor ATM Parts Noppelabz Einheit MDMS V Module CMD-V4 1750130810