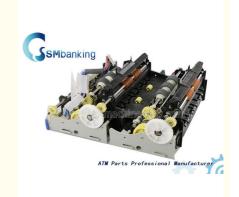

# Noppelabz Einheit MDMS V Module CMD-V4 1750130810 Wincor ATM Parts

# Wincor ATM Parts Noppelabz Einheit MDMS V Module CMD-V4 1750130810