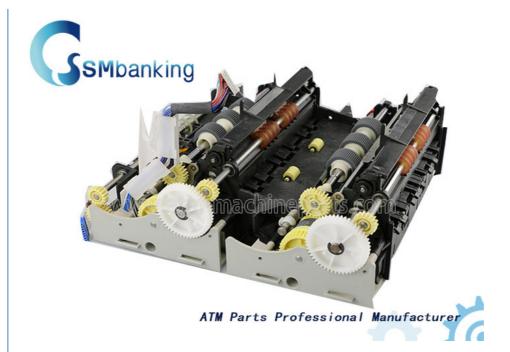

# Noppelabz Einheit MDMS V Module CMD-V4 1750130810 Wincor ATM Parts

# Wincor ATM Parts Noppelabz Einheit MDMS V Module CMD-V4 1750130810