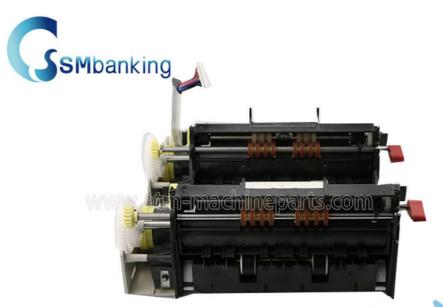

# Noppelabz Einheit MDMS V Module CMD-V4 1750130810 Wincor ATM Parts

# Wincor ATM Parts Noppelabz Einheit MDMS V Module CMD-V4 1750130810