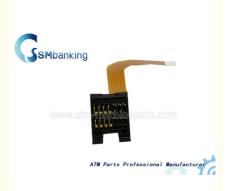

# V2X Card Reader Wincor Nixdorf ATM Parts IC Contact L Line Head

#### Wincor ATM Parts V2X Card Reader IC Contact L Line Head in Stcok

#### 1. Specification

| Brand name   | Wincor          |  |
|--------------|-----------------|--|
| Product      | IC Contact Line |  |
| Stock Status | In Stock        |  |
| Quality      | New Original    |  |