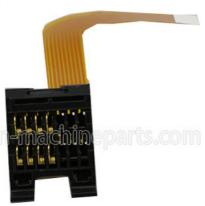

# V2X Card Reader Wincor Nixdorf ATM Parts IC Contact L Line Head

#### Wincor ATM Parts V2X Card Reader IC Contact L Line Head in Stcok

#### 1. Specification

| Brand name   | Wincor          |  |
|--------------|-----------------|--|
| Product      | IC Contact Line |  |
| Stock Status | In Stock        |  |
| Quality      | New Original    |  |