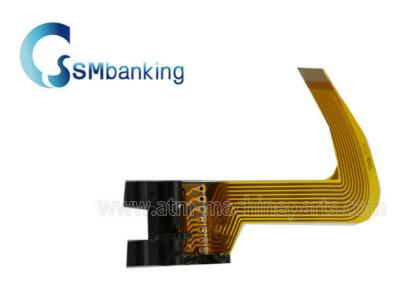

# V2X Card Reader Wincor Nixdorf ATM Parts IC Contact L Line Head

#### Wincor ATM Parts V2X Card Reader IC Contact L Line Head in Stcok

#### 1. Specification

| Brand name   | Wincor          |  |
|--------------|-----------------|--|
| Product      | IC Contact Line |  |
| Stock Status | In Stock        |  |
| Quality      | New Original    |  |