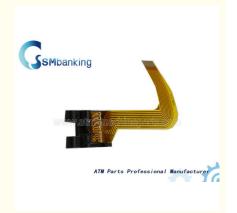

# V2X Card Reader Wincor Nixdorf ATM Parts IC Contact L Line Head

#### Wincor ATM Parts V2X Card Reader IC Contact L Line Head in Stcok

#### 1. Specification

| Brand name   | Wincor          |  |
|--------------|-----------------|--|
| Product      | IC Contact Line |  |
| Stock Status | In Stock        |  |
| Quality      | New Original    |  |