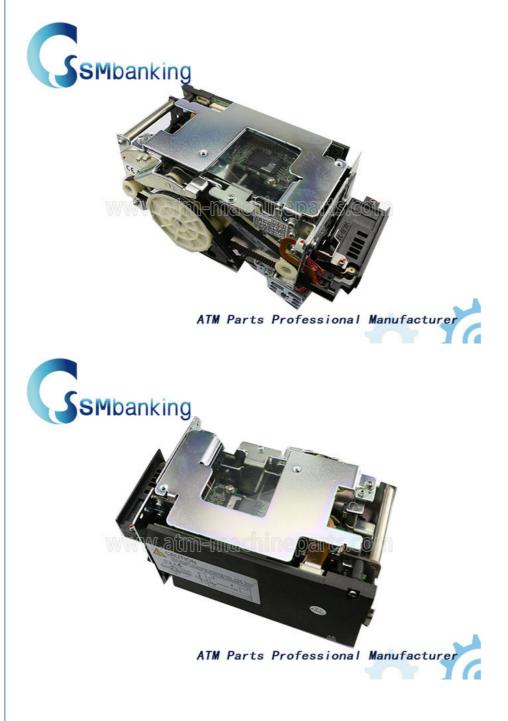

y: • Material:

• Shipment:

- Wincor V2XF Card Raeder
- 01750049626

Metal

- 90 Days
- - Express/Sea/Air
- 1750049626, V2XF Wincor Nixdorf ATM Parts, • Highlight: Smart CHD V2XF Card Reader

| SMbanking                           |
|-------------------------------------|
|                                     |
| ATM Parts Professional Manufacturer |

## More Images



### 1750049626 Wincor Nixdorf Standard Version Smart CHD V2XF Card Reader 01750049626

#### A.Srengths of Goods

With large quantity in stock Accept small order Prompt delivery We can produce parts as your request High Quality

### B. Description of goods

| Brand name   | Wincor         |
|--------------|----------------|
| Stock Status | In Stock       |
| Quality:     | New Original   |
| Used in      | Wincor Machine |





#### C Other service

- Q: How long is the warranty period?
- A: All product warranty normal 90days.
- Q: How long does it take to deliver?
- A: 3-7 working days, depends on the products quantity .
- Q: What your product packaging?
- A: Our Products normal use standard packing or Customer requirement packing.

#### D. About us

Our company specializes in ATM machine and ATM spare parts supply ,ATM maintaining, ATM parts repairing as well as ATM service training.Brands including NCR, DIEBOLD, WINCOR, HITACHI, FUJITSU and so on.

We are a new high-tech enterprise with a best team including Executive, research staff, sale people, service technicians. It will continues to contribute to high-quality products and services for users. With our own factory, we can supply you the most favorable