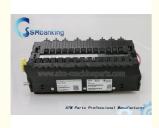

## 01750255850 Wincor ATM Parts Cineo C4060 CRS Bill Validator BV Move CWDB 1750255850

#### **Product Description**

01750255850 Wincor ATM Parts Cineo C4060 CRS Bill Validator BV Move CWDB 1750255850

#### 1. Specification

| Brand name   | Wincor       |  |
|--------------|--------------|--|
| Product      | BV Move CWDB |  |
| Stock Status | In Stock     |  |
| Quality      | New Original |  |