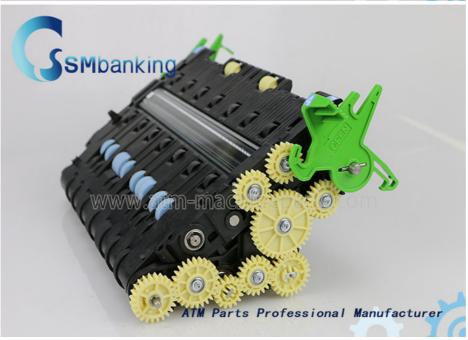

## 01750255850 Wincor ATM Parts Cineo C4060 CRS Bill Validator BV Move CWDB 1750255850

#### **Product Specification**

. Supply Ability:

Brand: Wincor Machine
 Description: Wincor C4060 CWDB
 Condition: New Original/New Generic

MOQ: 1 PieceMaterial: PlasticStock: In Stock

• Highlight: 01750255850, C4060 Wincor ATM Parts,

100pcs/month

C4060 CRS Bill Validator

#### **Product Description**

01750255850 Wincor ATM Parts Cineo C4060 CRS Bill Validator BV Move CWDB 1750255850

#### 1. Specification

| Brand name   | Wincor       |  |
|--------------|--------------|--|
| Product      | BV Move CWDB |  |
| Stock Status | In Stock     |  |
| Quality      | New Original |  |