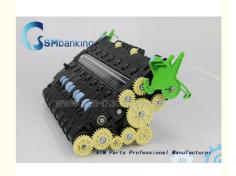

## 01750255850 Wincor ATM Parts Cineo C4060 CRS Bill Validator BV Move CWDB 1750255850

#### **Product Description**

01750255850 Wincor ATM Parts Cineo C4060 CRS Bill Validator BV Move CWDB 1750255850

#### 1. Specification

| Brand name   | Wincor       |  |
|--------------|--------------|--|
| Product      | BV Move CWDB |  |
| Stock Status | In Stock     |  |
| Quality      | New Original |  |