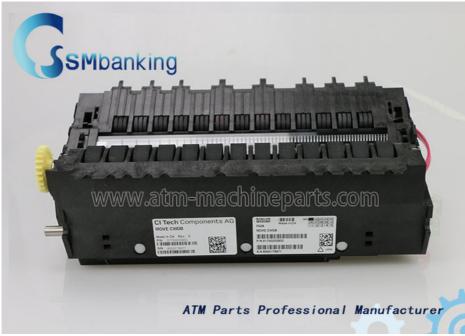

## 01750255850 Wincor ATM Parts Cineo C4060 CRS Bill Validator BV Move CWDB 1750255850

#### **Product Description**

01750255850 Wincor ATM Parts Cineo C4060 CRS Bill Validator BV Move CWDB 1750255850

#### 1. Specification

| Brand name   | Wincor       |  |
|--------------|--------------|--|
| Product      | BV Move CWDB |  |
| Stock Status | In Stock     |  |
| Quality      | New Original |  |