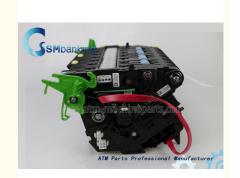

## 01750255850 Wincor ATM Parts Cineo C4060 CRS Bill Validator BV Move CWDB 1750255850

#### **Product Description**

01750255850 Wincor ATM Parts Cineo C4060 CRS Bill Validator BV Move CWDB 1750255850

#### 1. Specification

| Brand name   | Wincor       |  |
|--------------|--------------|--|
| Product      | BV Move CWDB |  |
| Stock Status | In Stock     |  |
| Quality      | New Original |  |