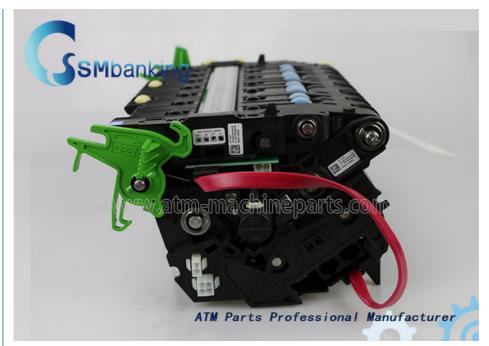

## 01750255850 Wincor ATM Parts Cineo C4060 CRS Bill Validator BV Move CWDB 1750255850

#### **Product Specification**

. Supply Ability:

Brand: Wincor Machine
 Description: Wincor C4060 CWDB
 Condition: New Original/New Generic

MOQ: 1 PieceMaterial: PlasticStock: In Stock

• Highlight: 01750255850, C4060 Wincor ATM Parts,

100pcs/month

C4060 CRS Bill Validator

#### **Product Description**

01750255850 Wincor ATM Parts Cineo C4060 CRS Bill Validator BV Move CWDB 1750255850

#### 1. Specification

| Brand name   | Wincor       |  |
|--------------|--------------|--|
| Product      | BV Move CWDB |  |
| Stock Status | In Stock     |  |
| Quality      | New Original |  |