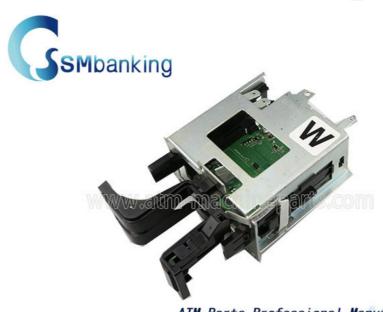

### **Wincor ATM Parts TP07 Printer Transport Lower Guide With Control Board**

### Wincor ATM Parts TP07 Printer Transport Lower Guide with the Control Board

A. Merits of Goods
With large quantity in stock
Accept small order
We can produce parts as your request
High Quality

ATM Parts Professional Manufacture