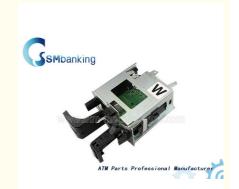

### **Wincor ATM Parts TP07 Printer Transport Lower Guide With Control Board**

### **Product Specification**

• Brand: Wincor TP07 Guide • Description:

P/N:

90 Days • Warranty: · Material: Metal

. Shipment: Express/Sea/Air

• Highlight: TP07 Wincor ATM Parts,

Wincor ATM Transport Lower Guide, **TP07 Printer Transport Lower Guide** 

### Wincor ATM Parts TP07 Printer Transport Lower Guide with the Control Board

A. Merits of Goods
With large quantity in stock
Accept small order
We can produce parts as your request
High Quality

ATM Parts Professional Manufacture