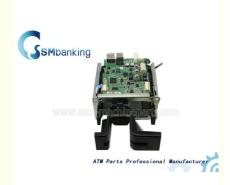

### **Wincor ATM Parts TP07 Printer Transport Lower Guide With Control Board**

### **Product Specification**

• Brand: Wincor TP07 Guide • Description:

P/N:

90 Days • Warranty: · Material: Metal

. Shipment: Express/Sea/Air

• Highlight: TP07 Wincor ATM Parts,

Wincor ATM Transport Lower Guide, **TP07 Printer Transport Lower Guide** 

### Wincor ATM Parts TP07 Printer Transport Lower Guide with the Control Board

A. Merits of Goods
With large quantity in stock
Accept small order
We can produce parts as your request
High Quality

ATM Parts Professional Manufacture