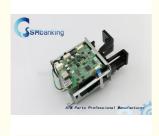

### **Wincor ATM Parts TP07 Printer Transport Lower Guide With Control Board**

### **Product Specification**

• Brand: Wincor TP07 Guide • Description:

P/N:

90 Days • Warranty: · Material: Metal

. Shipment: Express/Sea/Air

• Highlight: TP07 Wincor ATM Parts,

Wincor ATM Transport Lower Guide, **TP07 Printer Transport Lower Guide** 

### Wincor ATM Parts TP07 Printer Transport Lower Guide with the Control Board

A. Merits of Goods
With large quantity in stock
Accept small order
We can produce parts as your request
High Quality

ATM Parts Professional Manufacture