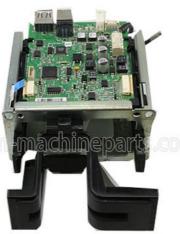

### **Wincor ATM Parts TP07 Printer Transport Lower Guide With Control Board**

### **Product Specification**

• Brand: Wincor TP07 Guide • Description:

P/N:

90 Days • Warranty: · Material: Metal

. Shipment: Express/Sea/Air

• Highlight: TP07 Wincor ATM Parts,

Wincor ATM Transport Lower Guide, **TP07 Printer Transport Lower Guide** 

### Wincor ATM Parts TP07 Printer Transport Lower Guide with the Control Board

A. Merits of Goods
With large quantity in stock
Accept small order
We can produce parts as your request
High Quality

ATM Parts Professional Manufacture